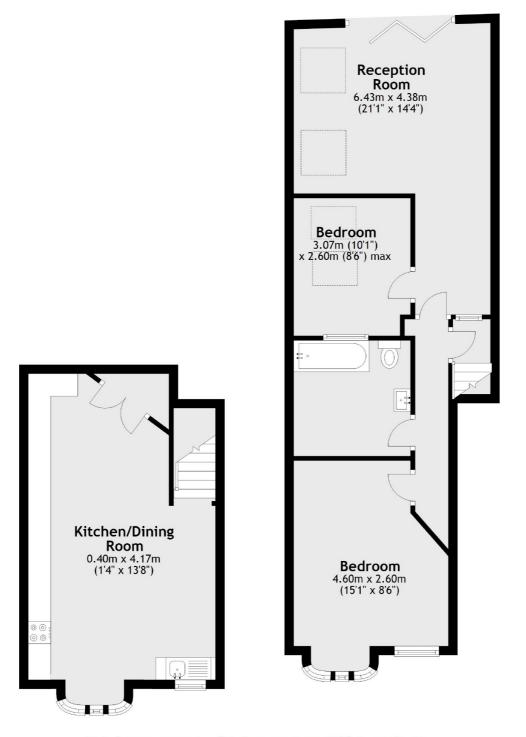

## Biscay Road, W6

£715 Per week

A modern split-level two bedroom flat with a private garden on Biscay Road. This property comprises of two double bedrooms, a large bathroom, a good sized living area leading out into a well-presented garden, as well as stairs leading down into the spacious kitchen and dining area. This flat would make the perfect home for a small family, a couple or professional sharers.

## **Features**

Split-Level
Private Garden
Wood Floors
Separate Eat-In Kitchen
Modern Bathroom
Hammersmith Station