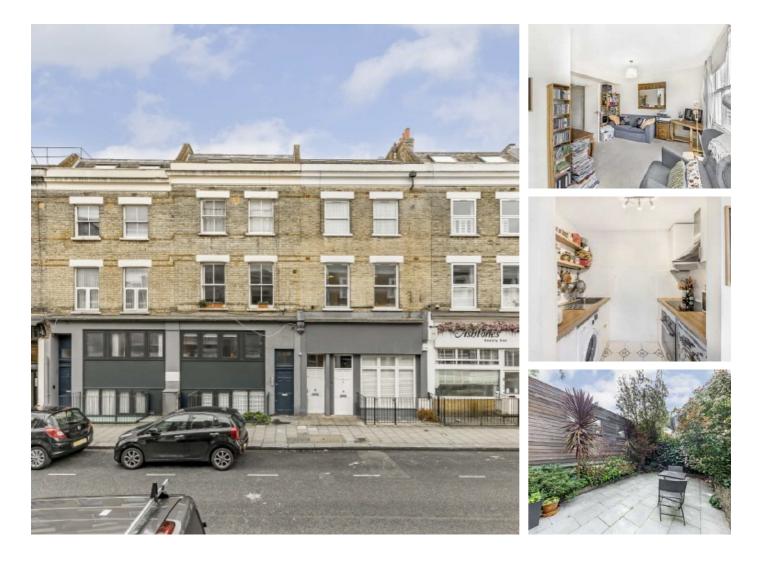

## **Greyhound Road, W6** £350,000

This is a spacious one bedroom flat benefiting from an open plan kitchen and living space. The building provides an attractive communal garden and is within walking distance to Hammersmith Broadway and the River Thames.

The apartment is close to Hammersmith and Barons Court stations and within a stone's throw away from the River Thames towpath and all the local bars and shops on the Fulham Palace Road.

#### Features

One Bedroom Chain Free High Ceilings Open Plan Communal Garden Hammersmith Broadway