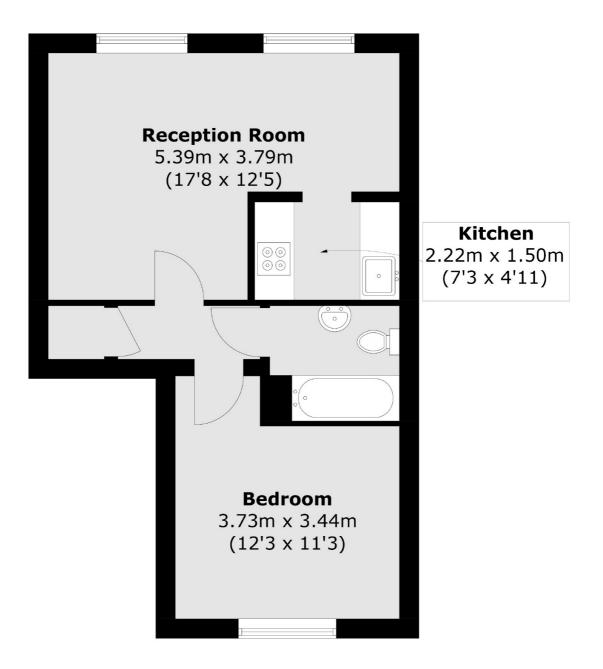

### Greyhound Road, London, W6

Total area (approx.): 39.0 sq. m (419.8 sq. ft)

Hammersmith 164-166 King Street London W6 OQU Sales 020 8939 6061 Energy Rating: E. We aim to make our particulars both accurate and reliable. However they are not guaranteed; nor do they form part of an offer or contract. If you require clarification on any points then please contact us, especially if you're traveling some distance to view. Please note that appliances and heating systems have not been tested and therefore no warranties can be given as to their good working order.