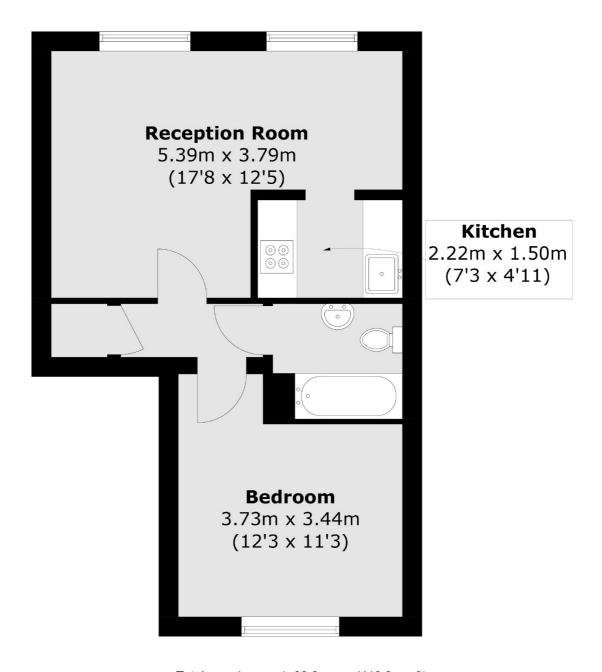

## Greyhound Road, London, W6

Total area (approx.): 39.0 sq. m (419.8 sq. ft)

Hammersmith

020 8939 6061

London

Sales

W6 OQU

164-166 King Street