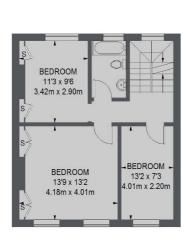

### St. Peters Square, London, W6

**SECOND FLOOR** 

FIRST FLOOR

BASEMENT

Hammersmith

London

W6 OQU

Lettings

164-166 King Street

020 8939 6062

**RAISED GROUND FLOOR** 

TOTAL APPROX. FLOOR AREA 2424 SQ. FT. (225.15 SQ. M.)