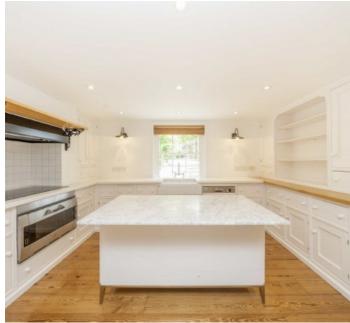

### St. Peters Square, W6

£13,500 Per calendar month

A rare opportunity to rent a four bedroom family home located in one Hammersmith's most prestigious locations, the highly sought after St Peters Square. The house is arranged over four floors and spans 2,500 square ft of space. On the lower ground floor you will find a large kitchen and semi-open plan dining room, utility room, WC and access onto a large mature garden.