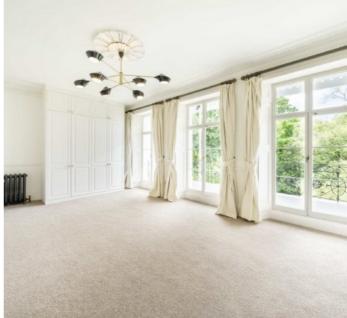

## St. Peters Square, W6

The raised ground floor has a double reception room and study. Upstairs you will find on the first floor a family bathroom, large master bedroom with recently refurbished en-suite bathroom. The top floor consists of three further bedrooms and family bathroom. Many of the period features have been retained including marble fireplaces, cornicing and ironwork.