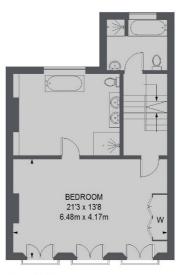

## St. Peters Square, W6

The raised ground floor has a double reception room and study. Upstairs you will find on the first floor a family bathroom, large master bedroom with recently refurbished en-suite bathroom. The top floor consists of three further bedrooms and family bathroom. Many of the period features have been retained including marble fireplaces, cornicing and ironwork.

### St. Peters Square, London, W6

**SECOND FLOOR** 

FIRST FLOOR

BASEMENT

Hammersmith

London

W6 OQU

Lettings