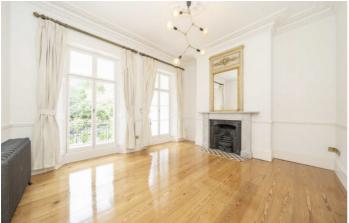

## St. Peters Square, W6

The raised ground floor has a double reception room and study. Upstairs you will find on the first floor a family bathroom, large master bedroom with recently refurbished en-suite bathroom. The top floor consists of three further bedrooms and family bathroom. Many of the period features have been retained including marble fireplaces, cornicing and ironwork.