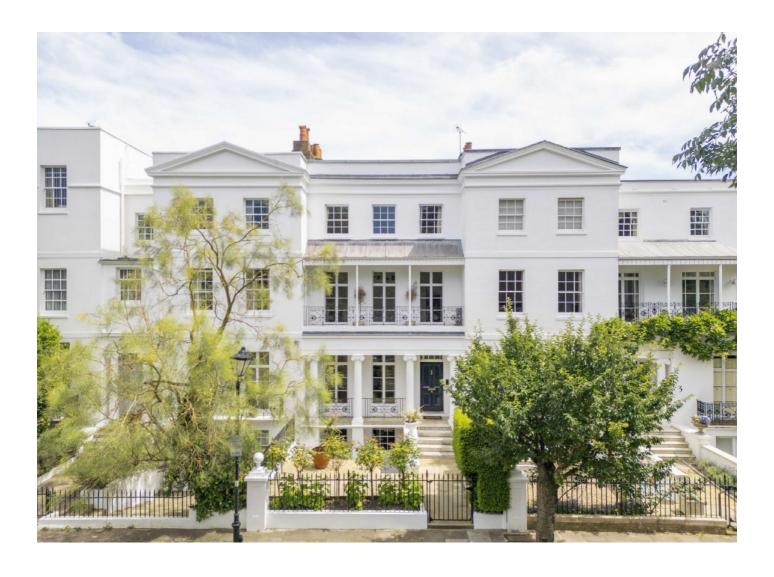

### St. Peters Square, W6

£13,500 Per calendar month

A rare opportunity to rent a four bedroom family home located in one Hammersmith's most prestigious locations, the highly sought after St Peters Square. The house is arranged over four floors and spans 2,500 square ft of space. On the lower ground floor you will find a large kitchen and semi-open plan dining room, utility room, WC and access onto a large mature garden.

## St. Peters Square, W6

The raised ground floor has a double reception room and study. Upstairs you will find on the first floor a family bathroom, large master bedroom with recently refurbished en-suite bathroom. The top floor consists of three further bedrooms and family bathroom. Many of the period features have been retained including marble fireplaces, cornicing and ironwork.