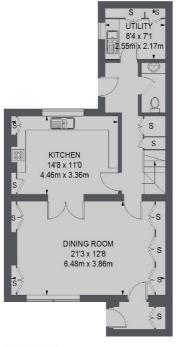

### St. Peters Square, W6

£13,500 Per calendar month

A rare opportunity to rent a four bedroom family home located in one Hammersmith's most prestigious locations, the highly sought after St Peters Square. The house is arranged over four floors and spans 2,500 square ft of space. On the lower ground floor you will find a large kitchen and semi-open plan dining room, utility room, WC and access onto a large mature garden.

### St. Peters Square, London, W6

**SECOND FLOOR** 

FIRST FLOOR

BASEMENT

Hammersmith

London

W6 OQU

Lettings