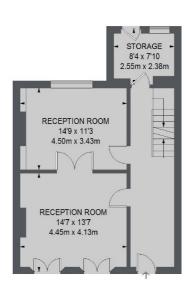

## St. Peters Square, W6

The raised ground floor has a double reception room and study. Upstairs you will find on the first floor a family bathroom, large master bedroom with recently refurbished en-suite bathroom. The top floor consists of three further bedrooms and family bathroom. Many of the period features have been retained including marble fireplaces, cornicing and ironwork.

### St. Peters Square, London, W6

**SECOND FLOOR** 

FIRST FLOOR

BASEMENT

Hammersmith

London

W6 OQU

Lettings