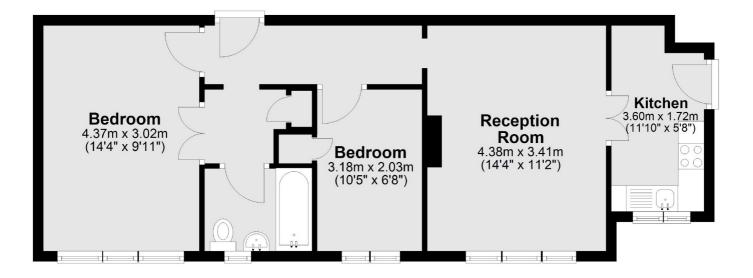

## Hammersmith Road, London, W6

Total area: approx. 54.0 sq. metres (581.1 sq. feet)

Hammersmith 164-166 King Street London W6 OQU Lettings 020 8939 6062 Energy Rating: C. We aim to make our particulars both accurate and reliable. However they are not guaranteed; nor do they form part of an offer or contract. If you require clarification on any points then please contact us, especially if you're traveling some distance to view. Please note that appliances and heating systems have not been tested and therefore no warranties can be given as to their good working order.