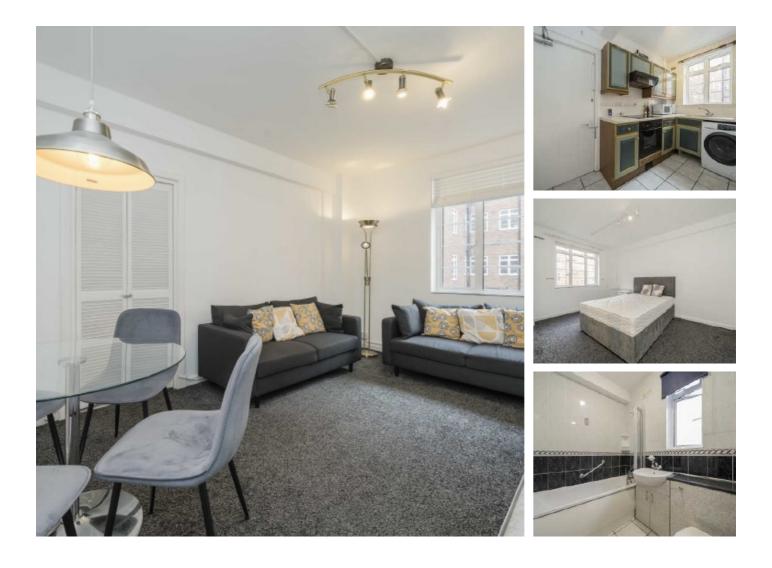

## Hammersmith Road, W6 £576 Per week

An immaculately presented, two bedroom apartment on the third floor of a popular residential development. The property offers

two bedrooms, a large reception room, separate kitchen and bathroom. This property has lift access.

#### Features

Newly Refurbished Two Bedrooms Third Floor Lift Access 24hr Porter Close to Tube