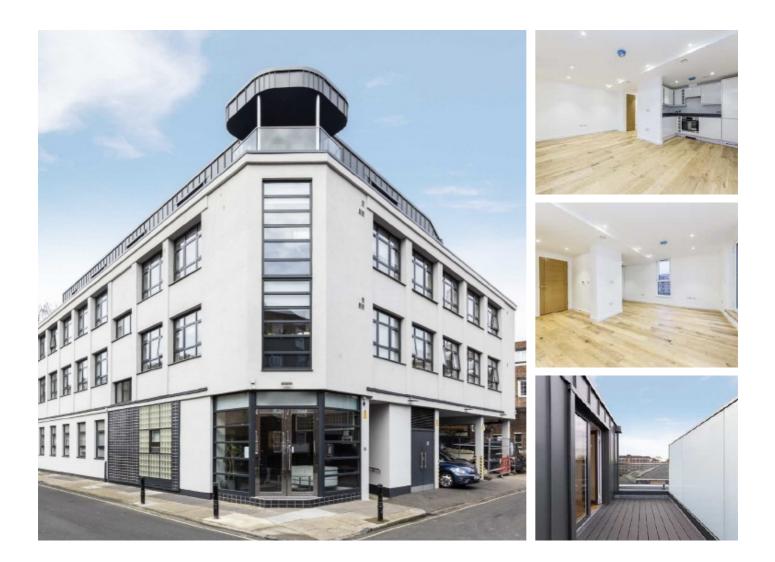

## Down Place, W6 £622 Per week

A modern two bedroom, two bathroom penthouse apartment with a private terrace available to rent in a new build development in Hammersmith. The apartment comprises of two double bedrooms, one of which has an en-suite bathroom in addition to the main bathroom. There is a spacious open-plan living room with a private terrace. Further benefits include Air Conditioning, a private parking space, a secure video-entry system, lift access and concierge. Energy Rating: B.

Down Place is quietly located within close proximity to the amenities of Hammersmith Broadway and Hammersmith Station and is within a few minutes walk to the River Thames.

## Features

Two Bedrooms Two Bathrooms Private Terrace Air Conditioning Concierge & Lift Access Private Parking Space