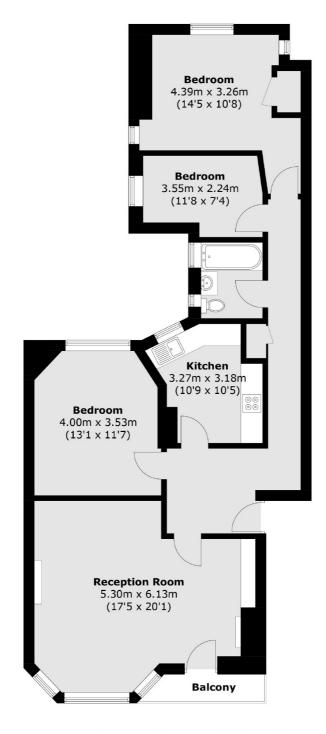

## Hammersmith Bridge Road, W6 £850,000

A truly wonderful apartment in this landmark building. The property comprises of three bedrooms, a large reception room with a balcony, a separate kitchen and a family bathroom. There is a further family bathroom, a large reception room and separate kitchen. This flat would make a wonderful home and has fantastic views. Energy Rating: C.

## **Features**

Three Bedrooms
One Bathroom
Balcony
Separate Kitchen
River Thames
Hammersmith Broadway

## Hammersmith Bridge Road, London, W6

Total area (approx.): 92.4 sq. m (994.6 sq. ft) Balcony: 2.3 sq. m (0.2 sq. ft)

Hammersmith

020 8939 6061

London

Sales

W6 OQU

164-166 King Street