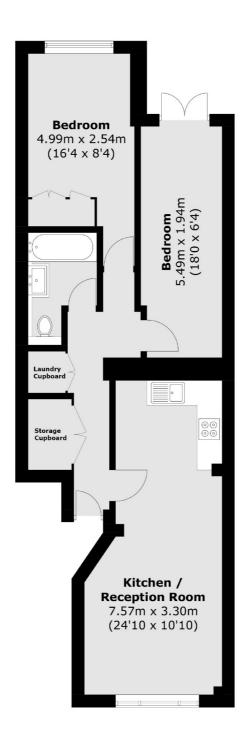

## Greyhound Road, W6 £575,000

This two bedroom flat benefits from an open plan kitchen living space and a large private garden. This property is in excellent condition and would make a wonderful home or investment.

## Greyhound Road, London, W6

Total area (approx.): 60.3 sq. m (649.0 sq. ft)

Hammersmith

020 8939 6061

London

Sales

W6 OQU

164-166 King Street