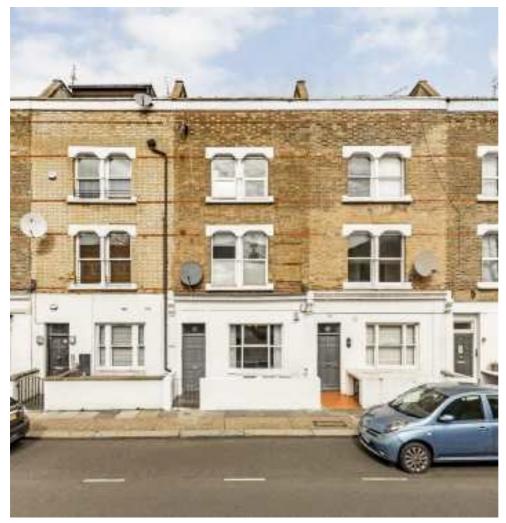

## Greyhound Road, W6 £575,000

This two bedroom flat benefits from an open plan kitchen living space and a large private garden. This property is in excellent condition and would make a wonderful home or investment.

The apartment is close to Hammersmith and Barons Court stations and within a stone's throw away from the River Thames towpath and all the local bars and shops on the Fulham Palace Road.