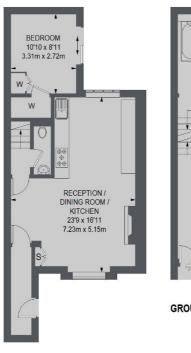

## Leamore Street, London, W6

SECOND FLOOR

**FIRST FLOOR** 

LOWER GROUND FLOOR

TOTAL APPROX. FLOOR AREA 1661 SQ. FT. (154.32 SQ. M.)

020 8939 6062