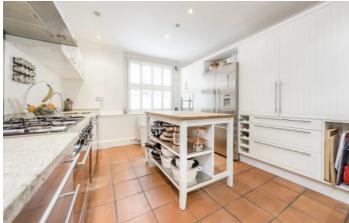

Two main features this house has to offer are the double aspect reception room as well as the huge eat in kitchen with enough space to accommodate a large dining table, perfect for family dining.

With each of the bedrooms offering bespoke built in wardrobes there is no need for additional furniture. Two of the bedrooms offer direct access to private outdoor space, one with sliding doors leading onto a private patio and another with french doors to a private terrace. The original wood flooring throughout, and modern stylish bathroom gives this house a contemporary look and comfortable family living.