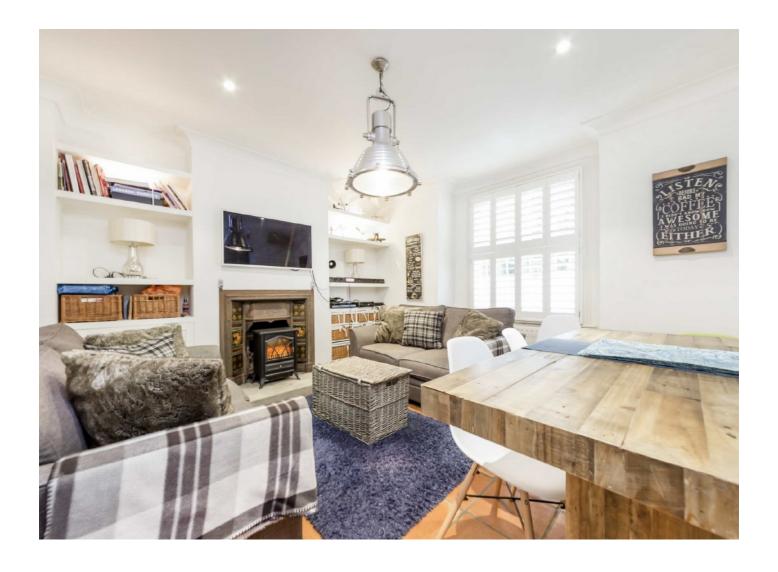

### Leamore Street, W6

Having been lived in by the owners for several years prior to renting this property has been entirely finished to accommodate the modern family. With three double bedrooms and an additional loft study/day room this property offers ample living space.

Two main features this house has to offer are the double aspect reception room as well as the huge eat in kitchen with enough space to accommodate a large dining table, perfect for family dining.

With each of the bedrooms offering bespoke built in wardrobes there is no need for additional furniture. Two of the bedrooms offer direct access to private outdoor space, one with sliding doors leading onto a private patio and another with french doors to a private terrace. The original wood flooring throughout, and modern stylish bathroom gives this house a contemporary look and comfortable family living.