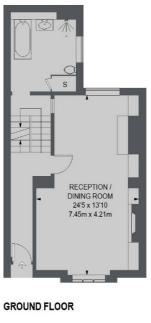

## Leamore Street, London, W6

SECOND FLOOR

**FIRST FLOOR** 

LOWER GROUND FLOOR

TOTAL APPROX. FLOOR AREA 1661 SQ. FT. (154.32 SQ. M.)

020 8939 6062