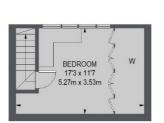

## Leamore Street, London, W6

SECOND FLOOR

**FIRST FLOOR** 

LOWER GROUND FLOOR

TOTAL APPROX. FLOOR AREA 1661 SQ. FT. (154.32 SQ. M.)

020 8939 6062