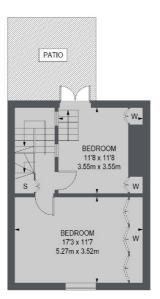

## Leamore Street, London, W6

SECOND FLOOR

**FIRST FLOOR** 

LOWER GROUND FLOOR

TOTAL APPROX. FLOOR AREA 1661 SQ. FT. (154.32 SQ. M.)

020 8939 6062