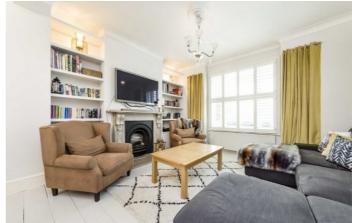

### Leamore Street, W6

Having been lived in by the owners for several years prior to renting this property has been entirely finished to accommodate the modern family. With three double bedrooms and an additional loft study/day room this property offers ample living space.

Two main features this house has to offer are the double aspect reception room as well as the huge eat in kitchen with enough space to accommodate a large dining table, perfect for family dining.

With each of the bedrooms offering bespoke built in wardrobes there is no need for additional furniture. Two of the bedrooms offer direct access to private outdoor space, one with sliding doors leading onto a private patio and another with french doors to a private terrace. The original wood flooring throughout, and modern stylish bathroom gives this house a contemporary look and comfortable family living.