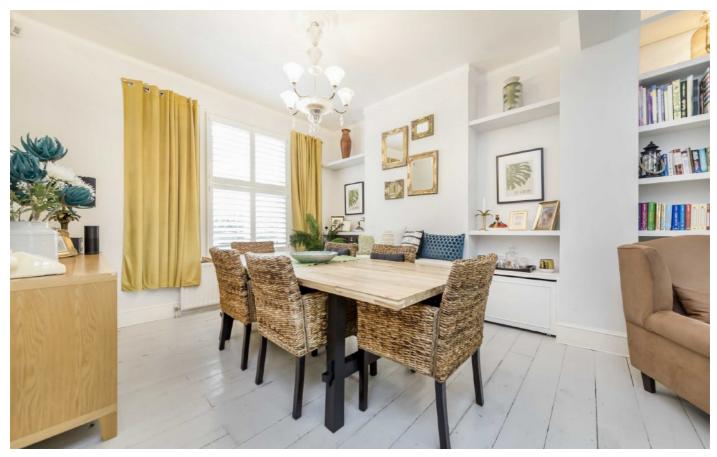

### Leamore Street, W6

Having been lived in by the owners for several years prior to renting this property has been entirely finished to accommodate the modern family. With three double bedrooms and an additional loft study/day room this property offers ample living space.

Two main features this house has to offer are the double aspect reception room as well as the huge eat in kitchen with enough space to accommodate a large dining table, perfect for family dining.

With each of the bedrooms offering bespoke built in wardrobes there is no need for additional furniture. Two of the bedrooms offer direct access to private outdoor space, one with sliding doors leading onto a private patio and another with french doors to a private terrace. The original wood flooring throughout, and modern stylish bathroom gives this house a contemporary look and comfortable family living.