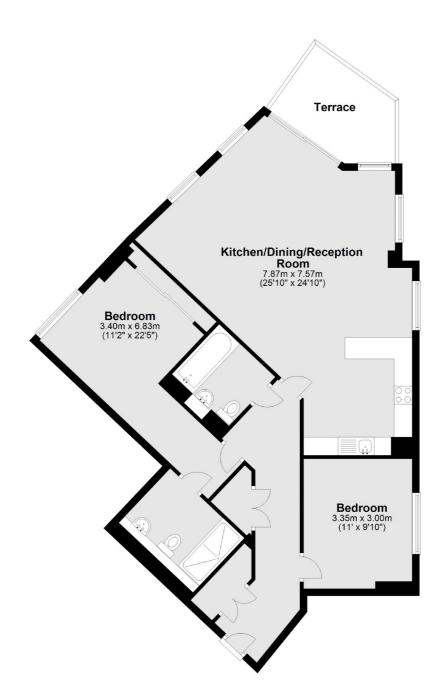

## Beadon Road, W6 £950,000

This spacious two double bedroom, two bathroom apartment has a large open plan high spec kitchen and reception room, with a private balcony. The property also benefits from a 24 hour concierge and residential gym.