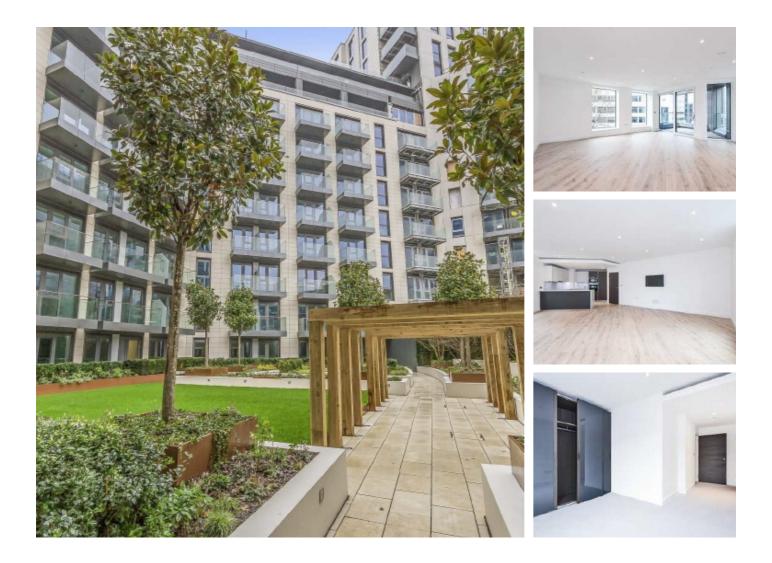

## Beadon Road, W6 £950,000

This spacious two double bedroom, two bathroom apartment has a large open plan high spec kitchen and reception room, with a private balcony. The property also benefits from a 24 hour concierge and residential gym.

## Features

Two Bedrooms Two Bathrooms Open Plan Private Balcony 24 Hour Concierge Hammersmith Broadway