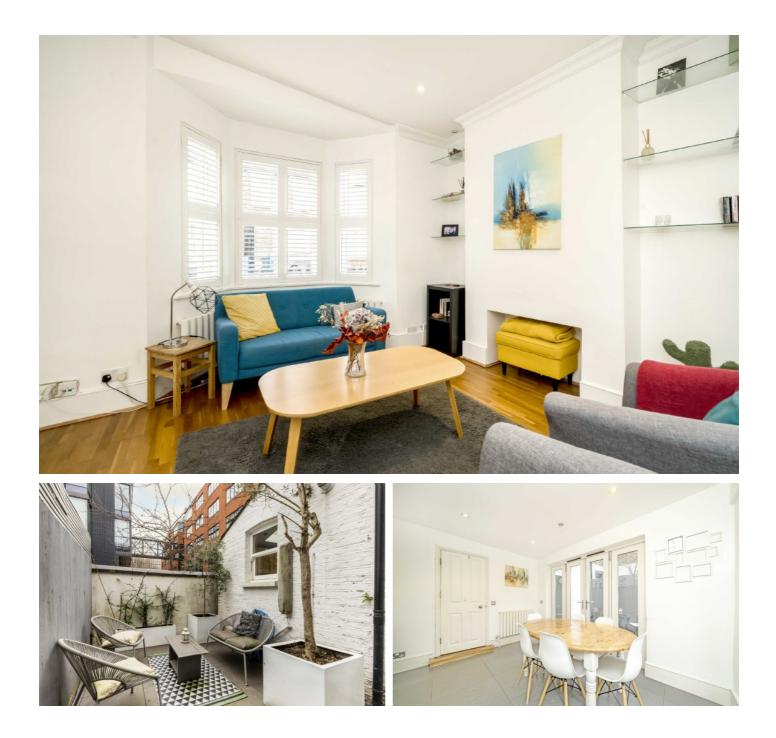

### Yeldham Road, W6

As you enter the property, you are presented with a double reception room and a separate kitchen/ dining room which leads out onto the patio garden. There is also a basement.

On the first floor, you have two double bedrooms and a family property. On the third floor, there is the principle bedroom with ample storage and a further large shower room.