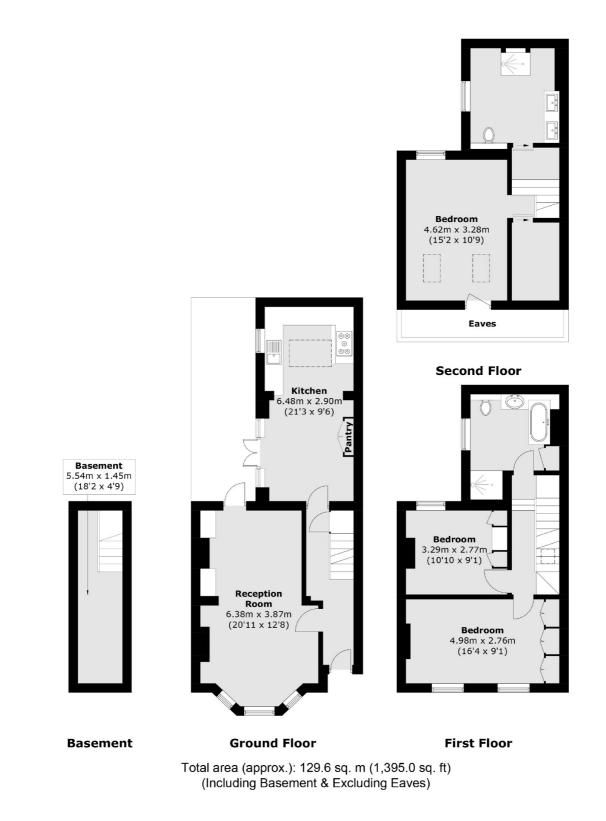

#### Features

Three Bedrooms Two Bathrooms Patio Garden Double Reception Room Separate Kitchen Hammersmith Broadway

### Yeldham Road, W6

As you enter the property, you are presented with a double reception room and a separate kitchen/ dining room which leads out onto the patio garden. There is also a basement.

On the first floor, you have two double bedrooms and a family property. On the third floor, there is the principle bedroom with ample storage and a further large shower room.