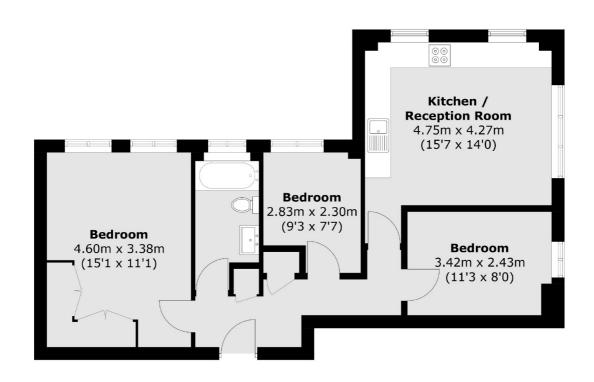

## Goldhawk Road, London, W6

Total area (approx.): 61.9 sq. m (666.3 sq. ft)

Hammersmith

020 8939 6061

London

Sales

W6 OQU

164-166 King Street