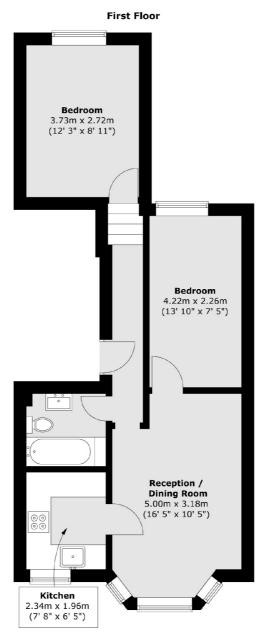

## Westcroft Square, London, W6

Total area (approx.) : 49 sq. m (527 sq. ft)

Hammersmith 164-166 King Street London W6 OQU Sales 020 8939 6061 Energy Rating: C. We aim to make our particulars both accurate and reliable. However they are not guaranteed; nor do they form part of an offer or contract. If you require clarification on any points then please contact us, especially if you're traveling some distance to view. Please note that appliances and heating systems have not been tested and therefore no warranties can be given as to their good working order.