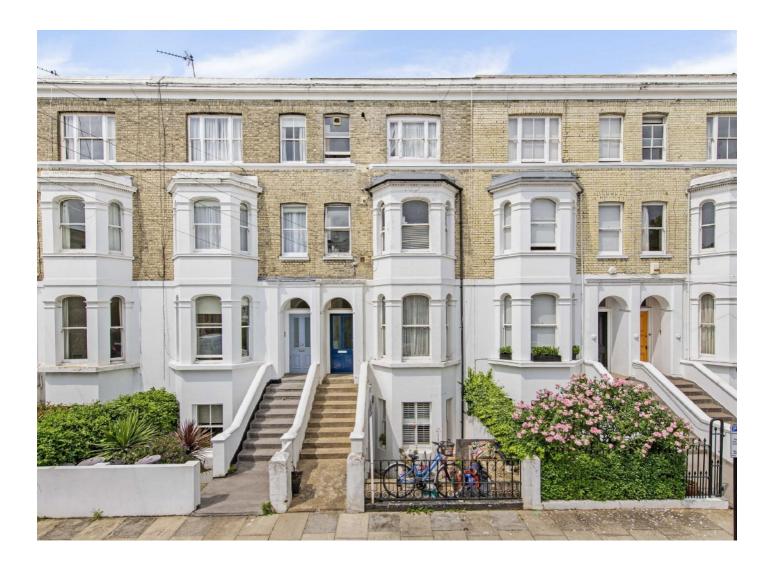

## Westcroft Square, W6 £450,000

This apartment is a perfect home for a first time buyer or a buy to let investor. This charming two bedroom first floor apartment is located in the desirable garden square and has two bedrooms and a bay window overlooking the square.

Westcroft Square is just off King Street, opposite St Peter's Square. The garden square is beautifully maintained and the shops, restaurants and transport facilities on your doorstep are wonderful to have. Your nearest station is Stamford Brook.