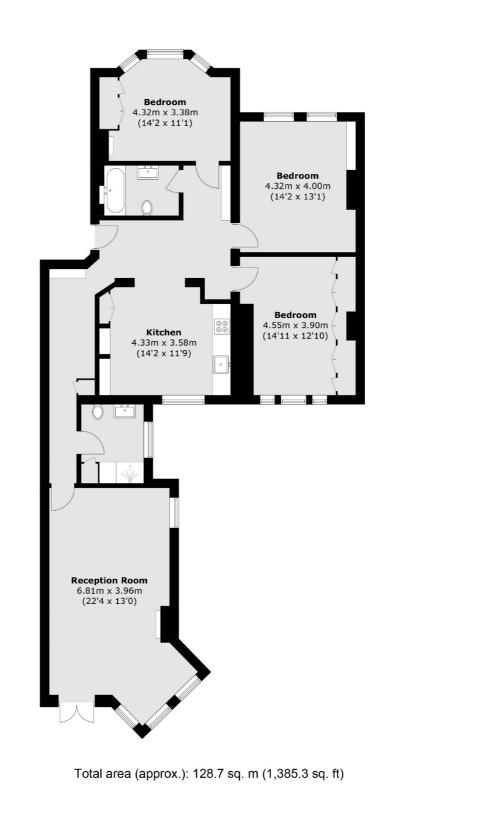

## **Riverview Gardens, SW13** £1,500,000

This superb three bedroom flat which benefits from a private garden and river views is located on the ground floor in a sought after mansion block by Hammersmith Bridge and Barnes Village. This property has been refurbished to a high standard and would make a wonderful home.

## Features

Three Bedrooms Two Bathrooms Garden Lateral Space River Views Barnes Village