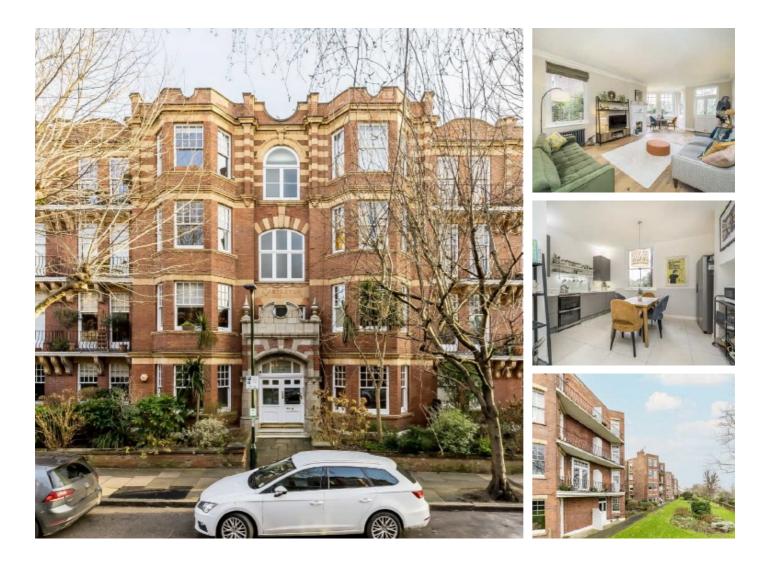

## **Riverview Gardens, SW13** £1,500,000

This superb three bedroom flat which benefits from a private garden and river views is located on the ground floor in a sought after mansion block by Hammersmith Bridge and Barnes Village. This property has been refurbished to a high standard and would make a wonderful home.

Riverside Gardens is near Hammersmith Bridge with some picturesque pathways along the Thames. Barnes Village is to the South, and Hammersmith Broadway offers underground lines and M4 access.

## Features

Three Bedrooms Two Bathrooms Garden Lateral Space River Views Barnes Village