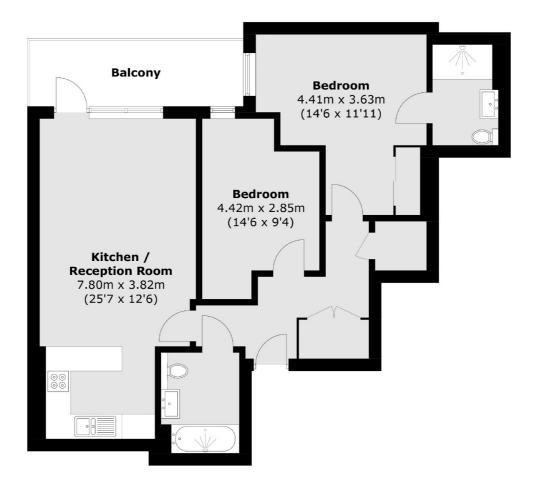

### Glenthorne Road, London, W6

Total area (approx.): 74.8 sq. m (805.1 sq. ft) Balcony (approx.): 8.3 sq. m (89.3 sq. ft)

Hammersmith 164-166 King Street London W6 OQU Sales 020 8939 6061 Energy Rating: B. We aim to make our particulars both accurate and reliable. However they are not guaranteed; nor do they form part of an offer or contract. If you require clarification on any points then please contact us, especially if you're traveling some distance to view. Please note that appliances and heating systems have not been tested and therefore no warranties can be given as to their good working order.