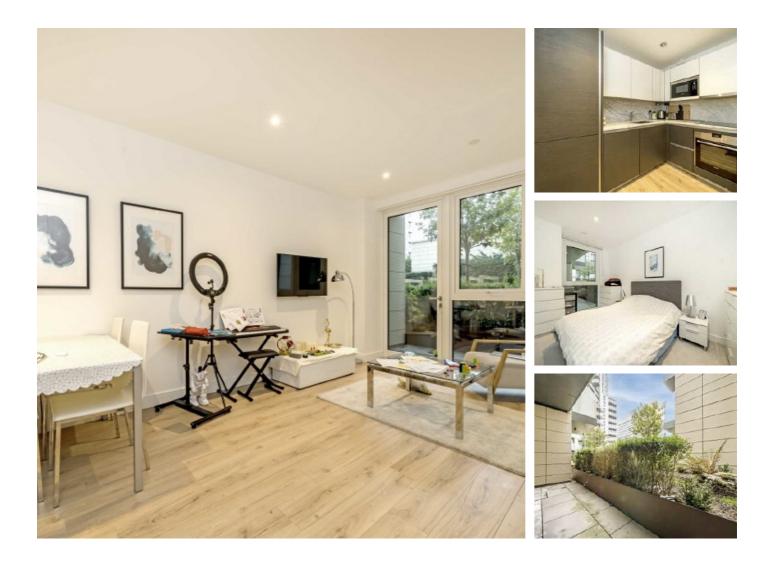

## Glenthorne Road, W6 £999,999

This wonderful two bedroom, two bathroom apartment is excellently located close to Hammersmith Broadway. This property benefits from an open plan kitchen/living space and the development offers a 24 hour concierge and a private gym.

Beaulieu House is ideally located for the shops, restaurants and amenities on King Street and is under 200 metres from Hammersmith Tube Station.

#### Features

Two Bedrooms Two Bathrooms Terrace Concierge Modern Hammersmith Broadway