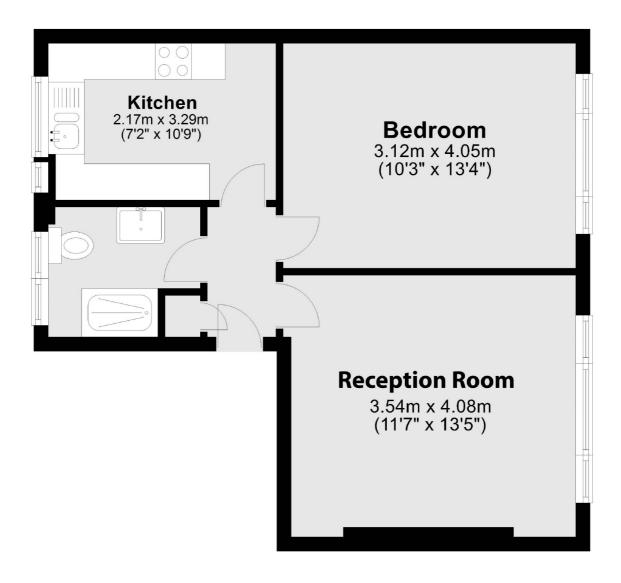

## Hamlet Gardens, London, W6

Total area: approx. 40.8 sq. metres (439.0 sq. feet)

Hammersmith

020 8939 6061

London

Sales

W6 0QU

164-166 King Street