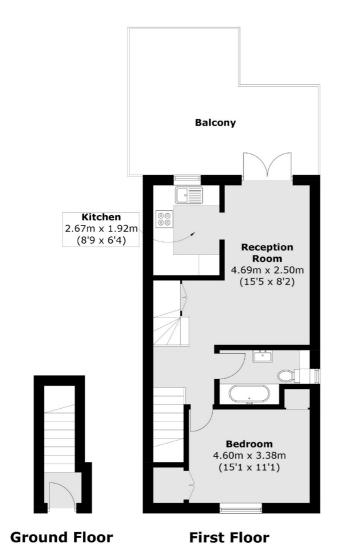

## **King Street, W6** £750,000

This wonderful three bedroom split level apartment is located on King Street, close to local amenities and Ravenscourt Park. The property benefits from two bathrooms and a private balcony and garden.

## **Features**

Three Bedrooms
Three Bathrooms
Balcony
Garden
Split Level
Ravenscourt Park

Total area (approx.): 85.2 sq. m (917.1 sq. ft) Balcony (approx.): 19.9 sq. m (214.2 sq. ft)