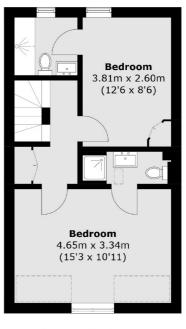

## **King Street, W6** £750,000

This wonderful three bedroom split level apartment is located on King Street, close to local amenities and Ravenscourt Park. The property benefits from two bathrooms and a private balcony and garden.

## **Features**

Three Bedrooms
Three Bathrooms
Balcony
Garden
Split Level
Ravenscourt Park

## King Street, London, W6

Hammersmith

020 8939 6061

London

Sales

W6 OQU

164-166 King Street

**Second Floor** 