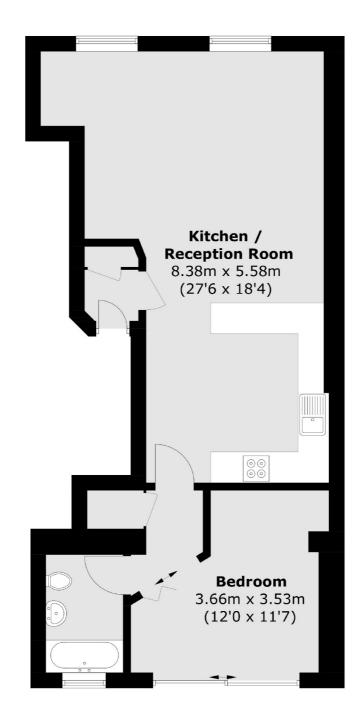

## King Street, W6 £420,000

This large one bedroom apartment is located in the heart of Hammersmith. The property benefits from an open plan kitchen and living space and is within walking distance to Hammersmith Broadway and the River Thames.

## King Street, London, W6

**First Floor** 

Total area (approx.): 56.9 sq. m (612.4 sq. ft)

Hammersmith

020 8939 6061

London

Sales

W6 OQU