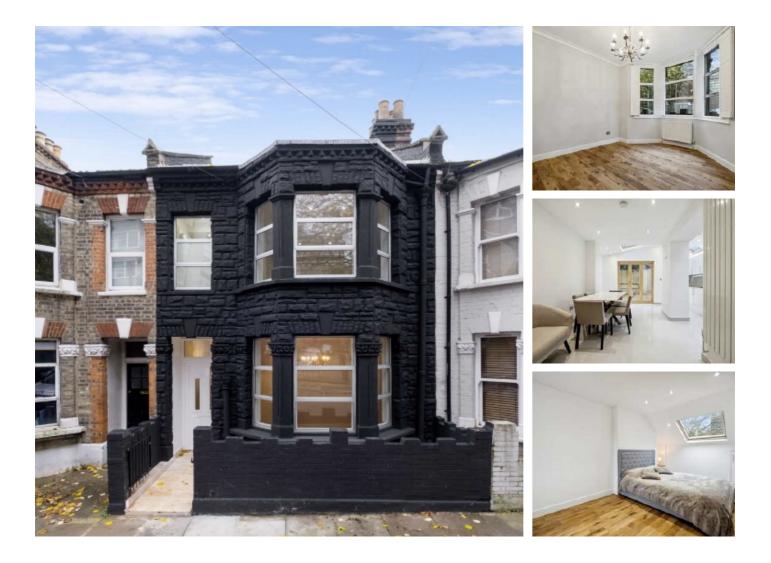

## Aspenlea Road, W6 £1,150,000

This is a spacious five bedroom family home with a private garden located moments away from the River Thames and local amenities. The house would make a wonderful home.

Aspenlea Road is located off Fulham Palace Road and is a short walk from Barons Court Station and Hammersmith Broadway, with lots of local amenities available.

#### Features

Five Bedrooms Three Bathrooms Two Reception Rooms Recently Refurbished Garden Barons Court Station