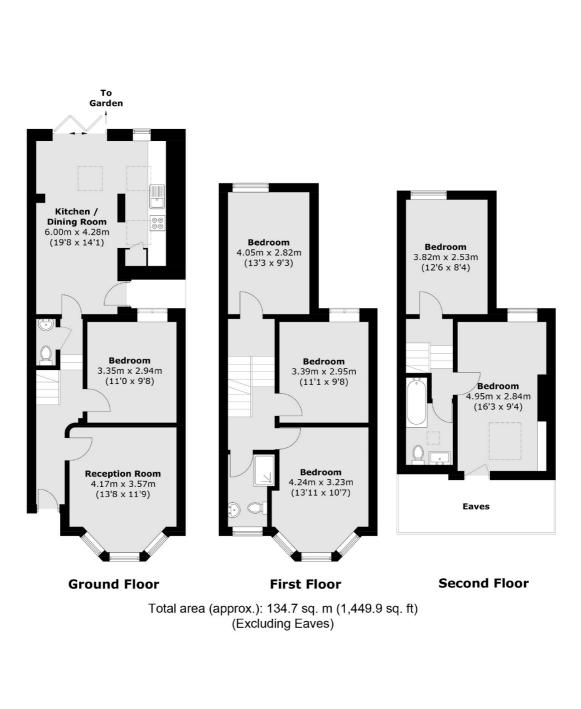

#### Features

Five Bedrooms Three Bathrooms Two Reception Rooms Recently Refurbished Garden Barons Court Station