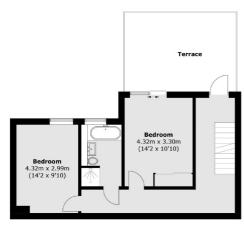

#### **Second Floor**

### **Features**

Three Bedrooms
Three Bathrooms
Roof Terrace and Garden
Underground Parking
Space
Gated Development
Brackenbury Village

### Vinery Way, London, W6

This property offers a bespoke open plan kitchen and living space with bi-fold doors lead to a secluded private garden. The property is arranged over three floors with three bedrooms, three bathrooms and two large roof terraces.