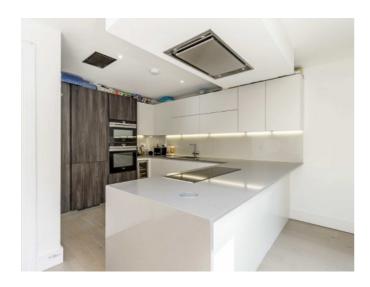

### Vinery Way, London, W6

This property offers a bespoke open plan kitchen and living space with bi-fold doors lead to a secluded private garden. The property is arranged over three floors with three bedrooms, three bathrooms and two large roof terraces.