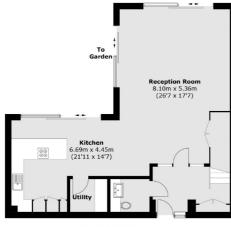

#### First Floor

**Ground Floor** 

Total area (approx.): 160.9 sq. m (1,731.9 sq. ft) Terrace (approx.): 41.8 sq. m (450 sq. ft)

### Vinery Way, London, W6

This property offers a bespoke open plan kitchen and living space with bi-fold doors lead to a secluded private garden. The property is arranged over three floors with three bedrooms, three bathrooms and two large roof terraces.