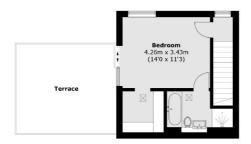

#### First Floor

**Ground Floor** 

Total area (approx.): 160.9 sq. m (1,731.9 sq. ft) Terrace (approx.): 41.8 sq. m (450 sq. ft)