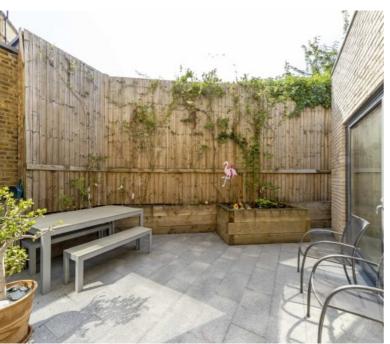

### Vinery Way, London, W6

This property offers a bespoke open plan kitchen and living space with bi-fold doors lead to a secluded private garden. The property is arranged over three floors with three bedrooms, three bathrooms and two large roof terraces.

### **Features**

Three Bedrooms
Three Bathrooms
Roof Terrace and Garden
Underground Parking
Space
Gated Development
Brackenbury Village