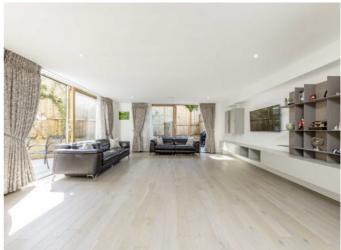

### Vinery Way, London, W6

This property offers a bespoke open plan kitchen and living space with bi-fold doors lead to a secluded private garden. The property is arranged over three floors with three bedrooms, three bathrooms and two large roof terraces.

There are integrated ceiling speakers and underfloor heating throughout. There is also secure underground parking available within the gated development. This house will make the perfect home for families looking to be close to the many outstanding primary schools in the area.