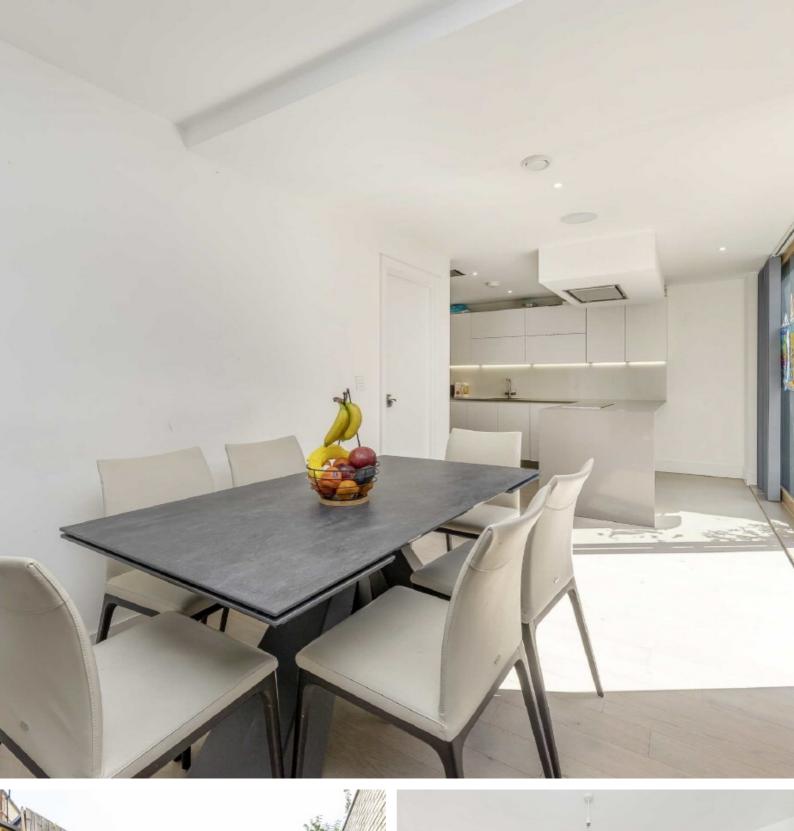

### Vinery Way, London, W6

This property offers a bespoke open plan kitchen and living space with bi-fold doors lead to a secluded private garden. The property is arranged over three floors with three bedrooms, three bathrooms and two large roof terraces.

There are integrated ceiling speakers and underfloor heating throughout. There is also secure underground parking available within the gated development. This house will make the perfect home for families looking to be close to the many outstanding primary schools in the area.