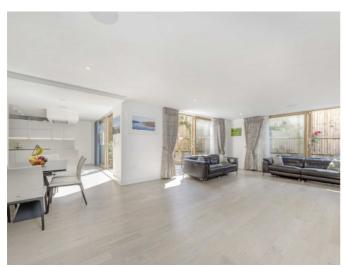

### Vinery Way, London, W6

This property offers a bespoke open plan kitchen and living space with bi-fold doors lead to a secluded private garden. The property is arranged over three floors with three bedrooms, three bathrooms and two large roof terraces.

There are integrated ceiling speakers and underfloor heating throughout. There is also secure underground parking available within the gated development. This house will make the perfect home for families looking to be close to the many outstanding primary schools in the area.