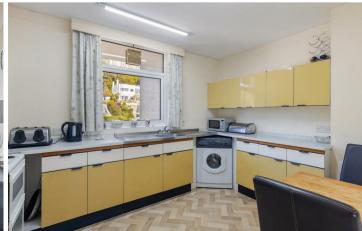

#### ACCOMMODATION

Accessed via a communal entrance with a secure entry system, this well-presented apartment benefits from both stairs and lift access to all floors. Upon entering the property, you are welcomed by a spacious entrance hall featuring built-in storage and doors leading to all principal rooms. The kitchen/breakfast room is fitted with matching eye-level and base units, an inset sink, and space for essential appliances including an oven, fridge freezer, and washing machine.