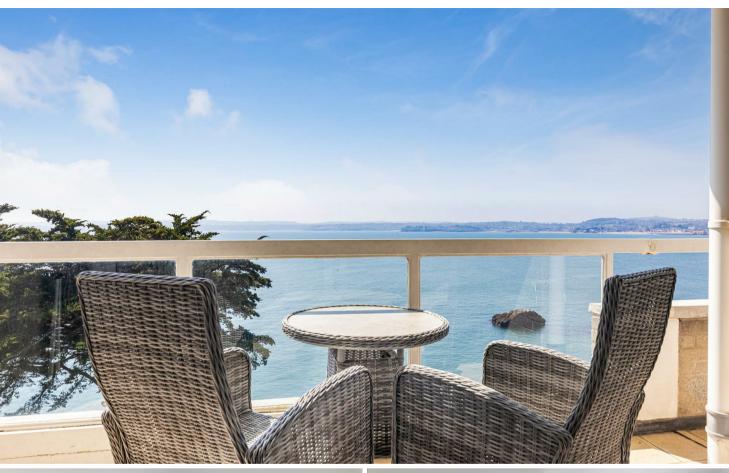

#### OUTSIDE

Enjoying an enviable coastal position, this beautifully appointed apartment at Imperial Court boasts a spacious, south-facing balcony, from here, residents can soak in uninterrupted panoramic views across Torquay Harbour and out to Berry Head in Brixham, creating an ever-changing seascape that brings the outdoors in. The serene setting is perfect for relaxation or entertaining, with the gentle sound of the sea as a tranquil backdrop. Complete with a secure allocated parking space, this property combines breath taking scenery with everyday convenience in one of Torquay's most sought-after locations.

The generous lounge/diner is a standout feature, boasting full-height double-glazed windows and a patio door that floods the space with natural light while offering uninterrupted, breath taking views across the sea. The principal bedroom is a spacious double with spectacular coastal views, built-in wardrobes, and a stylish en-suite comprising a double shower cubicle, vanity unit with wash hand basin, WC, and fully tiled walls and flooring, complemented by a heated towel rail. A second double bedroom enjoys a front-facing aspect with double-glazed windows, while a separate shower room serves guests and residents alike, featuring a walk-in shower with seat, WC, and wash hand basin, with tiling to key areas including the floor. This apartment offers a perfect combination of comfort, convenience, and stunning surroundings.