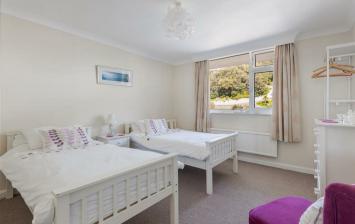

The generous lounge/diner is a standout feature, boasting full-height double-glazed windows and a patio door that floods the space with natural light while offering uninterrupted, breath taking views across the sea. The principal bedroom is a spacious double with spectacular coastal views, built-in wardrobes, and a stylish en-suite comprising a double shower cubicle, vanity unit with wash hand basin, WC, and fully tiled walls and flooring, complemented by a heated towel rail. A second double bedroom enjoys a front-facing aspect with double-glazed windows, while a separate shower room serves guests and residents alike, featuring a walk-in shower with seat, WC, and wash hand basin, with tiling to key areas including the floor. This apartment offers a perfect combination of comfort, convenience, and stunning surroundings.