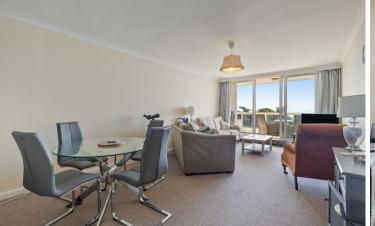

The generous lounge/diner is a standout feature, boasting full-height double-glazed windows and a patio door that floods the space with natural light while offering uninterrupted, breath taking views across the sea. The principal bedroom is a spacious double with spectacular coastal views, built-in wardrobes, and a stylish en-suite comprising a double shower cubicle, vanity unit with wash hand basin, WC, and fully tiled walls and flooring, complemented by a heated towel rail. A second double bedroom enjoys a front-facing aspect with double-glazed windows, while a separate shower room serves guests and residents alike, featuring a walk-in shower with seat, WC, and wash hand basin, with tiling to key areas including the floor. This apartment offers a perfect combination of comfort, convenience, and stunning surroundings.