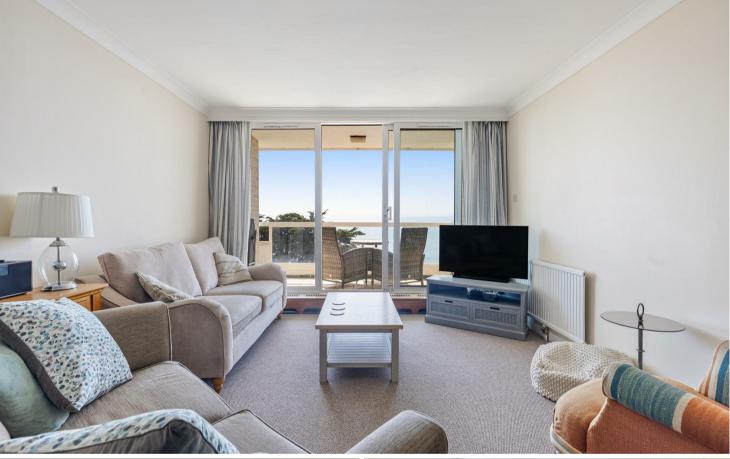

The generous lounge/diner is a standout feature, boasting full-height double-glazed windows and a patio door that floods the space with natural light while offering uninterrupted, breath taking views across the sea. The principal bedroom is a spacious double with spectacular coastal views, built-in wardrobes, and a stylish en-suite comprising a double shower cubicle, vanity unit with wash hand basin, WC, and fully tiled walls and flooring, complemented by a heated towel rail. A second double bedroom enjoys a front-facing aspect with double-glazed windows, while a separate shower room serves guests and residents alike, featuring a walk-in shower with seat, WC, and wash hand basin, with tiling to key areas including the floor. This apartment offers a perfect combination of comfort, convenience, and stunning surroundings.