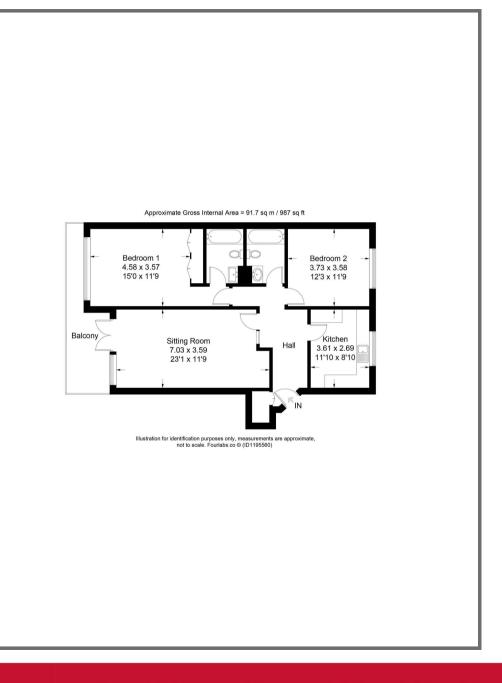

#### ACCOMMODATION

Accessed via a communal entrance with a secure entry system, this well-presented apartment benefits from both stairs and lift access to all floors. Upon entering the property, you are welcomed by a spacious entrance hall featuring built-in storage and doors leading to all principal rooms. The kitchen/breakfast room is fitted with matching eye-level and base units, an inset sink, and space for essential appliances including an oven, fridge freezer, and washing machine.

The generous lounge/diner is a standout feature, boasting full-height double-glazed windows and a patio door that floods the space with natural light while offering uninterrupted, breath taking views across the sea. The principal bedroom is a spacious double with spectacular coastal views, built-in wardrobes, and a stylish en-suite comprising a double shower cubicle, vanity unit with wash hand basin, WC, and fully tiled walls and flooring, complemented by a heated towel rail. A second double bedroom enjoys a front-facing aspect with double-glazed windows, while a separate shower room serves guests and residents alike, featuring a walk-in shower with seat, WC, and wash hand basin, with tiling to key areas including the floor. This apartment offers a perfect combination of comfort, convenience, and stunning surroundings.

#### OUTSIDE

Enjoying an enviable coastal position, this beautifully appointed apartment at Imperial Court boasts a spacious, south-facing balcony, from here, residents can soak in uninterrupted panoramic views across Torquay Harbour and out to Berry Head in Brixham, creating an ever-changing seascape that brings the outdoors in. The serene setting is perfect for relaxation or entertaining, with the gentle sound of the sea as a tranquil backdrop. Complete with a secure allocated parking space, this property combines breath taking scenery with everyday convenience in one of Torquay's most sought-after locations.