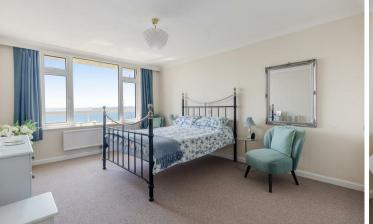

The generous lounge/diner is a standout feature, boasting full-height double-glazed windows and a patio door that floods the space with natural light while offering uninterrupted, breath taking views across the sea. The principal bedroom is a spacious double with spectacular coastal views, built-in wardrobes, and a stylish en-suite comprising a double shower cubicle, vanity unit with wash hand basin, WC, and fully tiled walls and flooring, complemented by a heated towel rail. A second double bedroom enjoys a front-facing aspect with double-glazed windows, while a separate shower room serves guests and residents alike, featuring a walk-in shower with seat, WC, and wash hand basin, with tiling to key areas including the floor. This apartment offers a perfect combination of comfort, convenience, and stunning surroundings.