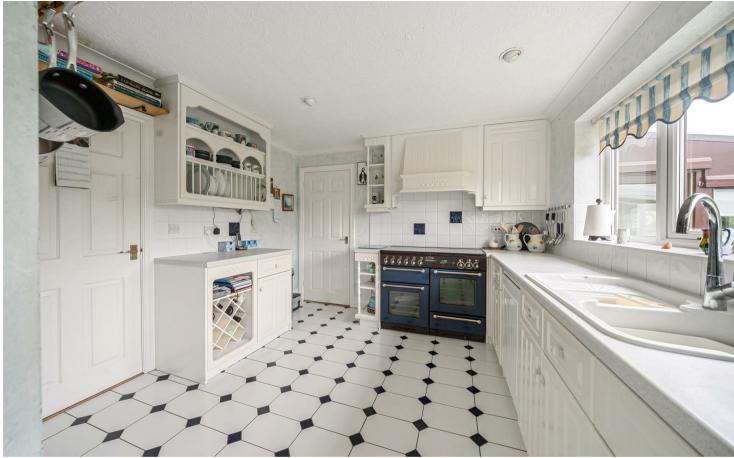

#### ACCOMMODATION

Access to the property is gained via the double glazed porch with further double glazed door to the entrance hall stretching the full length of the property with the benefit of a cloaks cupboard, airing cupboard housing the hot water cylinder and doors to all rooms, including the double garage. The living room features a gas fire with stone hearth, mantle and surround, large picture window enjoying views over the rear garden and beyond towards the horizon. Ample space is provided for the three piece suite and more with direct access via two large sliding doors to the conservatory which wraps around the property on two sides and allows for ample seating and dining space, double glazed windows on all sides make this the perfect spot to take in the wonderful garden views, whatever the weather. Drift through into the kitchen a practical space with all the convenience required. A range of eye level and matching base fitted units provide ample storage space with spaces for a Range style oven and washing machine, integrated dishwasher and fridge freezer, inset double sink with windows overlooking the pretty rear garden, helping make washing up less of a chore. Bedroom one is a spacious double room with dual aspect windows including a box bay, a range of built in wardrobes provide good storage solutions with an ensuite for added convenience. The ensuite comprises a three piece suite including a low level WC, wash hand basin and shower cubicle. Bedrooms two and three are both comfortable double rooms and boast built in wardrobes with hanging and shelf space. The family bathroom provides a three piece suite including a low level WC, wash hand basin and panel enclosed bath with mixer taps and shower attachment. A separate WC can be found at the entrance to the hallway with a low level WC and hand wash basin and completes the accommodation for this level of the bungalow. Take the steps from the property at the rear to the garden level where via the greenhouse a large and comprehensive series of storage rooms can be found. Two of these rooms are currently used for an office and an occasional bedroom however, the appropriate permissions should be sought should you want to use these spaces as further accommodation. A labyrinth of other storage spaces ranging in size and height can also be accessed under the property adequate for most buyers needs and more.