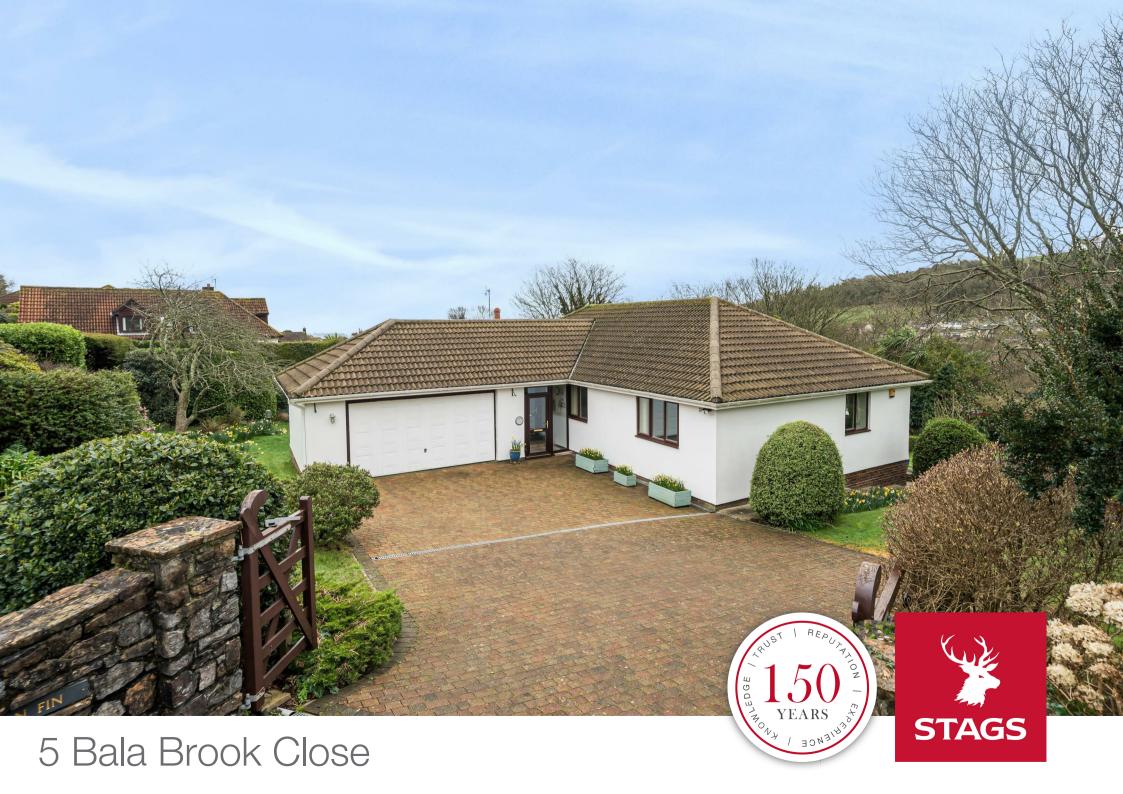

# 5 Bala Brook Close

Brixham, Devon TQ5 0RQ

Exeter 30 miles Plymouth 34 miles Totnes 10 miles

Charming three bedroom detached bungalow nestled in the exclusive Brixham Heights development, just a scenic two-mile drive from the vibrant town centre and bustling harbour.

## SITUATION AND DESCRPTION

Charming three bedroom detached bungalow nestled in the exclusive Brixham Heights development, just a scenic two-mile drive from the vibrant town centre and bustling harbour. Situated at the end of a quiet cul-de-sac, this much loved home enjoys a secluded position, offering a peaceful retreat surrounded on all sides by the stunning gardens. Well-maintained, the bungalow boasts extensive accommodation on the main living level, featuring a spacious lounge/dining area, and a large conservatory that wraps around the property on two sides flooding the space in natural light. The generous principal bedroom boasts an ensuite shower room whilst two additional double bedrooms provide ample space for family or guests. The property also includes two convenient extra rooms at the garden level with extra storage areas, providing versatility for various needs. With garaging and parking handled by a wide block paved driveway and a double garage, this home ensures convenience. The beautiful garden is complemented by manicured lawns framed with established and colourful borders making it a perfect haven for both relaxation and entertaining. Don't miss the opportunity to make this cherished home yours in the heart of Brixham Heights.

Parking to the property is provided by a block paved driveway via a five bar gate with space for approximately four vehicles and access to the double garage with up and over electric door, light and power.