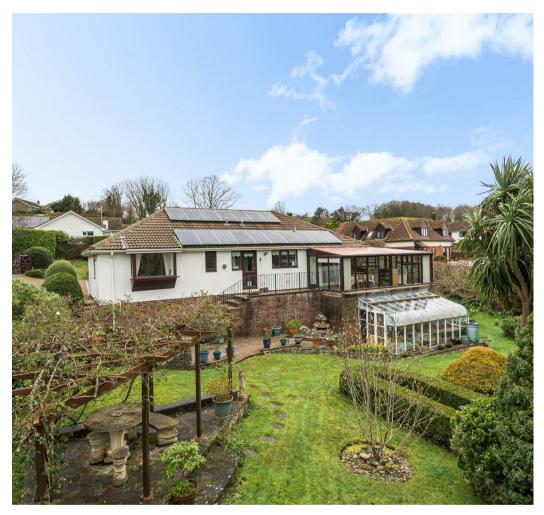

## SITUATION AND DESCRPTION

Charming three bedroom detached bungalow nestled in the exclusive Brixham Heights development, just a scenic two-mile drive from the vibrant town centre and bustling harbour. Situated at the end of a quiet cul-de-sac, this much loved home enjoys a secluded position, offering a peaceful retreat surrounded on all sides by the stunning gardens. Well-maintained, the bungalow boasts extensive accommodation on the main living level, featuring a spacious lounge/dining area, and a large conservatory that wraps around the property on two sides flooding the space in natural light. The generous principal bedroom boasts an ensuite shower room whilst two additional double bedrooms provide ample space for family or guests. The property also includes two convenient extra rooms at the garden level with extra storage areas, providing versatility for various needs. With garaging and parking handled by a wide block paved driveway and a double garage, this home ensures convenience. The beautiful garden is complemented by manicured lawns framed with established and colourful borders making it a perfect haven for both relaxation and entertaining. Don't miss the opportunity to make this cherished home yours in the heart of Brixham Heights.

## OUTSIDE

Step into the outdoor paradise of this property, where a meticulously manicured lawn embraces the bungalow on nearly all sides. The verdant oasis is adorned with established borders, showcasing an array of feature shrubs and a diverse collection of flowering and fruiting trees that add a touch of natural elegance. Enclosed by a combination of well-maintained hedgerows and fencing, the garden not only enhances the property's aesthetics but also provides a gardener's delight. Enjoy a sense of privacy and seclusion as you explore the tranquil surroundings, offering a delightful burst of colours throughout the year. This outdoor haven is a perfect retreat for those seeking a harmonious blend of nature and comfort right at their doorstep.

Parking to the property is provided by a block paved driveway via a five bar gate with space for approximately four vehicles and access to the double garage with up and over electric door, light and power.