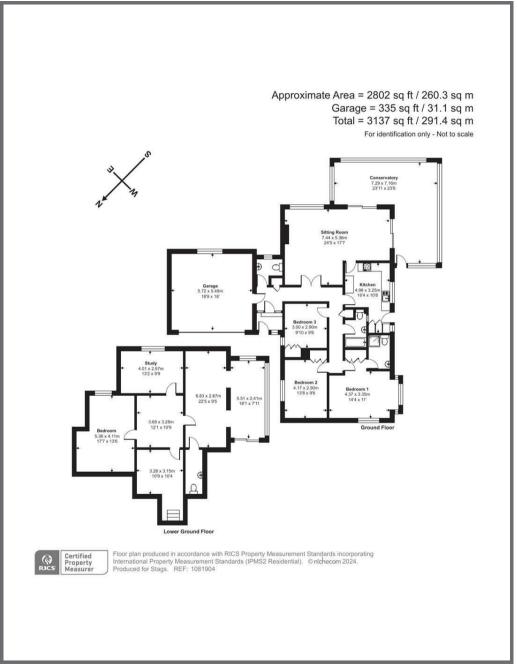

## SITUATION AND DESCRPTION

Charming three bedroom detached bungalow nestled in the exclusive Brixham Heights development, just a scenic two-mile drive from the vibrant town centre and bustling harbour. Situated at the end of a quiet cul-de-sac, this much loved home enjoys a secluded position, offering a peaceful retreat surrounded on all sides by the stunning gardens. Well-maintained, the bungalow boasts extensive accommodation on the main living level, featuring a spacious lounge/dining area, and a large conservatory that wraps around the property on two sides flooding the space in natural light. The generous principal bedroom boasts an ensuite shower room whilst two additional double bedrooms provide ample space for family or guests. The property also includes two convenient extra rooms at the garden level with extra storage areas, providing versatility for various needs. With garaging and parking handled by a wide block paved driveway and a double garage, this home ensures convenience. The beautiful garden is complemented by manicured lawns framed with established and colourful borders making it a perfect haven for both relaxation and entertaining. Don't miss the opportunity to make this cherished home yours in the heart of Brixham Heights.

#### ACCOMMODATION

Access to the property is gained via the double glazed porch with further double glazed door to the entrance hall stretching the full length of the property with the benefit of a cloaks cupboard, airing cupboard housing the hot water cylinder and doors to all rooms, including the double garage. The living room features a gas fire with stone hearth, mantle and surround, large picture window enjoying views over the rear garden and beyond towards the horizon. Ample space is provided for the three piece suite and more with direct access via two large sliding doors to the conservatory which wraps around the property on two sides and allows for ample seating and dining space, double glazed windows on all sides make this the perfect spot to take in the wonderful garden views, whatever the weather. Drift through into the kitchen a practical space with all the convenience required. A range of eye level and matching base fitted units provide ample storage space with spaces for a Range style oven and washing machine, integrated dishwasher and fridge freezer, inset double sink with windows overlooking the pretty rear garden, helping make washing up less of a chore. Bedroom one is a spacious double room with dual aspect windows including a box bay, a range of built in wardrobes provide good storage solutions with an ensuite for added convenience. The ensuite comprises a three piece suite including a low level WC, wash hand basin and shower cubicle. Bedrooms two and three are both comfortable double rooms and boast built in wardrobes with hanging and shelf space. The family bathroom provides a three piece suite including a low level WC, wash hand basin and panel enclosed bath with mixer taps and shower attachment. A separate WC can be found at the entrance to the hallway with a low level WC and hand wash basin and completes the accommodation for this level of the bungalow. Take the steps from the property at the rear to the garden level where via the greenhouse a large and comprehensive series of storage rooms can be found. Two of these rooms are currently used for an office and an occasional bedroom however, the appropriate permissions should be sought should you want to use these spaces as further accommodation. A labyrinth of other storage spaces ranging in size and height can also be accessed under the property adequate for most buyers needs and more.

## OUTSIDE

Step into the outdoor paradise of this property, where a meticulously manicured lawn embraces the bungalow on nearly all sides. The verdant oasis is adorned with established borders, showcasing an array of feature shrubs and a diverse collection of flowering and fruiting trees that add a touch of natural elegance. Enclosed by a combination of well-maintained hedgerows and fencing, the garden not only enhances the property's aesthetics but also provides a gardener's delight. Enjoy a sense of privacy and seclusion as you explore the tranquil surroundings, offering a delightful burst of colours throughout the year. This outdoor haven is a perfect retreat for those seeking a harmonious blend of nature and comfort right at their doorstep.

Parking to the property is provided by a block paved driveway via a five bar gate with space for approximately four vehicles and access to the double garage with up and over electric door, light and power.