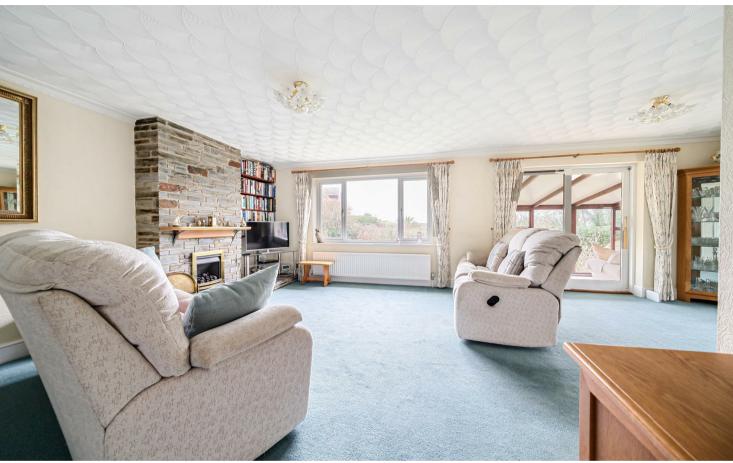

## SITUATION AND DESCRPTION

Charming three bedroom detached bungalow nestled in the exclusive Brixham Heights development, just a scenic two-mile drive from the vibrant town centre and bustling harbour. Situated at the end of a quiet cul-de-sac, this much loved home enjoys a secluded position, offering a peaceful retreat surrounded on all sides by the stunning gardens. Well-maintained, the bungalow boasts extensive accommodation on the main living level, featuring a spacious lounge/dining area, and a large conservatory that wraps around the property on two sides flooding the space in natural light. The generous principal bedroom boasts an ensuite shower room whilst two additional double bedrooms provide ample space for family or guests. The property also includes two convenient extra rooms at the garden level with extra storage areas, providing versatility for various needs. With garaging and parking handled by a wide block paved driveway and a double garage, this home ensures convenience. The beautiful garden is complemented by manicured lawns framed with established and colourful borders making it a perfect haven for both relaxation and entertaining. Don't miss the opportunity to make this cherished home yours in the heart of Brixham Heights.

#### ACCOMMODATION

Access to the property is gained via the double glazed porch with further double glazed door to the entrance hall stretching the full length of the property with the benefit of a cloaks cupboard, airing cupboard housing the hot water cylinder and doors to all rooms, including the double garage. The living room features a gas fire with stone hearth, mantle and surround, large picture window enjoying views over the rear garden and beyond towards the horizon. Ample space is provided for the three piece suite and more with direct access via two large sliding doors to the conservatory which wraps around the property on two sides and allows for ample seating and dining space, double glazed windows on all sides make this the perfect spot to take in the wonderful garden views, whatever the weather. Drift through into the kitchen a practical space with all the convenience required. A range of eye level and matching base fitted units provide ample storage space with spaces for a Range style oven and washing machine, integrated dishwasher and fridge freezer, inset double sink with windows overlooking the pretty rear garden, helping make washing up less of a chore. Bedroom one is a spacious double room with dual aspect windows including a box bay, a range of built in wardrobes provide good storage solutions with an ensuite for added convenience. The ensuite comprises a three piece suite including a low level WC, wash hand basin and shower cubicle. Bedrooms two and three are both comfortable double rooms and boast built in wardrobes with hanging and shelf space. The family bathroom provides a three piece suite including a low level WC, wash hand basin and panel enclosed bath with mixer taps and shower attachment. A separate WC can be found at the entrance to the hallway with a low level WC and hand wash basin and completes the accommodation for this level of the bungalow. Take the steps from the property at the rear to the garden level where via the greenhouse a large and comprehensive series of storage rooms can be found. Two of these rooms are currently used for an office and an occasional bedroom however, the appropriate permissions should be sought should you want to use these spaces as further accommodation. A labyrinth of other storage spaces ranging in size and height can also be accessed under the property adequate for most buyers needs and more.