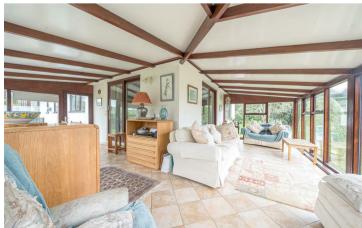

#### ACCOMMODATION

Access to the property is gained via the double glazed porch with further double glazed door to the entrance hall stretching the full length of the property with the benefit of a cloaks cupboard, airing cupboard housing the hot water cylinder and doors to all rooms, including the double garage. The living room features a gas fire with stone hearth, mantle and surround, large picture window enjoying views over the rear garden and beyond towards the horizon. Ample space is provided for the three piece suite and more with direct access via two large sliding doors to the conservatory which wraps around the property on two sides and allows for ample seating and dining space, double glazed windows on all sides make this the perfect spot to take in the wonderful garden views, whatever the weather. Drift through into the kitchen a practical space with all the convenience required. A range of eye level and matching base fitted units provide ample storage space with spaces for a Range style oven and washing machine, integrated dishwasher and fridge freezer, inset double sink with windows overlooking the pretty rear garden, helping make washing up less of a chore. Bedroom one is a spacious double room with dual aspect windows including a box bay, a range of built in wardrobes provide good storage solutions with an ensuite for added convenience. The ensuite comprises a three piece suite including a low level WC, wash hand basin and shower cubicle. Bedrooms two and three are both comfortable double rooms and boast built in wardrobes with hanging and shelf space. The family bathroom provides a three piece suite including a low level WC, wash hand basin and panel enclosed bath with mixer taps and shower attachment. A separate WC can be found at the entrance to the hallway with a low level WC and hand wash basin and completes the accommodation for this level of the bungalow. Take the steps from the property at the rear to the garden level where via the greenhouse a large and comprehensive series of storage rooms can be found. Two of these rooms are currently used for an office and an occasional bedroom however, the appropriate permissions should be sought should you want to use these spaces as further accommodation. A labyrinth of other storage spaces ranging in size and height can also be accessed under the property adequate for most buyers needs and more.