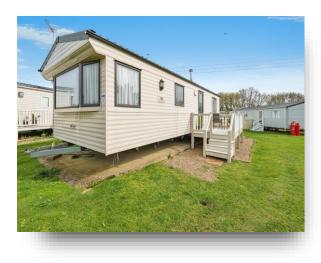

## Bure Village Butt Lane, Burgh Castle Great Yarmouth

2 BED STATIC CARAVAN! Enviable location, situated within the desirable Bure Village, Breydon Water Holiday Park.

#### Exterior

To the exterior of the property is a south facing decking area perfect for outside dining on a lovely summers day. With allocated parking for the property.

## Bure Village Butt Lane, Burgh Castle Great Yarmouth

- Modern Two Bedroom Static Caravan
- 6 Berth
- Enviable Location
- Allocated Parking
- On Site Facilities

Tenure: EPC Rating: Exempt We are currently awaiting Tenure details. For further information please contact the branch. Please note additional fees could be incurred for items such as leasehold packs.