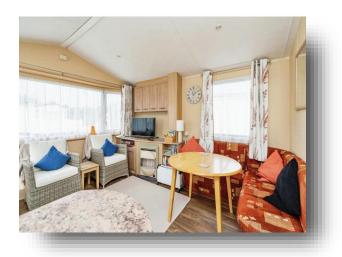

#### Lounge/Kitchen/Diner

11' 9" x 18' 11" ( 3.58m x 5.77m ) Welcoming living area compromising of a single glazed bay fronted window to the front aspect and a single glazed window to the side aspect, Laminate flooring, spotlights, wall sockets, built in fireplace with surround, built in storage units, dining table with wrap round sofa.