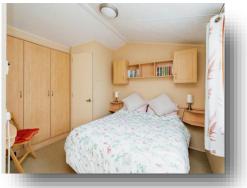

#### Bedroom 1

11' 2" x 9' 9" ( 3.40m x 2.97m ) Single glazed window to side aspect, carpeted flooring, overbed storage & bedside tables, built in wardrobes, access to ensuite, ceiling light & wall sockets

#### Ensuite

Single glazed privacy window to side aspect, WC, Hand wash basin, laminate flooring, ceiling light.

#### Bedroom 2

8' 8" x 6' 11" ( 2.64m x 2.11m ) Single glazed window to side aspect, built in wardrobe, carpeted flooring, ceiling light.