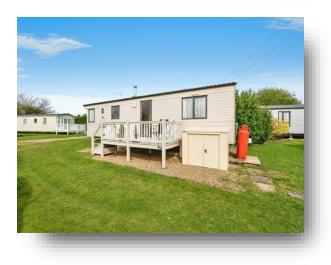

#### Exterior

To the exterior of the property is a south facing decking area perfect for outside dining on a lovely summers day. With allocated parking for the property.