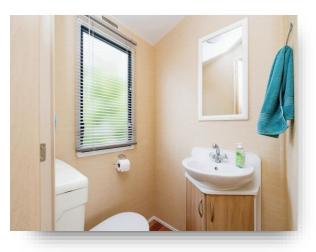

#### Ensuite

Single glazed privacy window to side aspect, WC, Hand wash basin, laminate flooring, ceiling light.

#### Bathroom

Single glazed window to side aspect,Laminate flooring, wc, hand wash basin, shower cubical, storage cuboards, ceiling light.