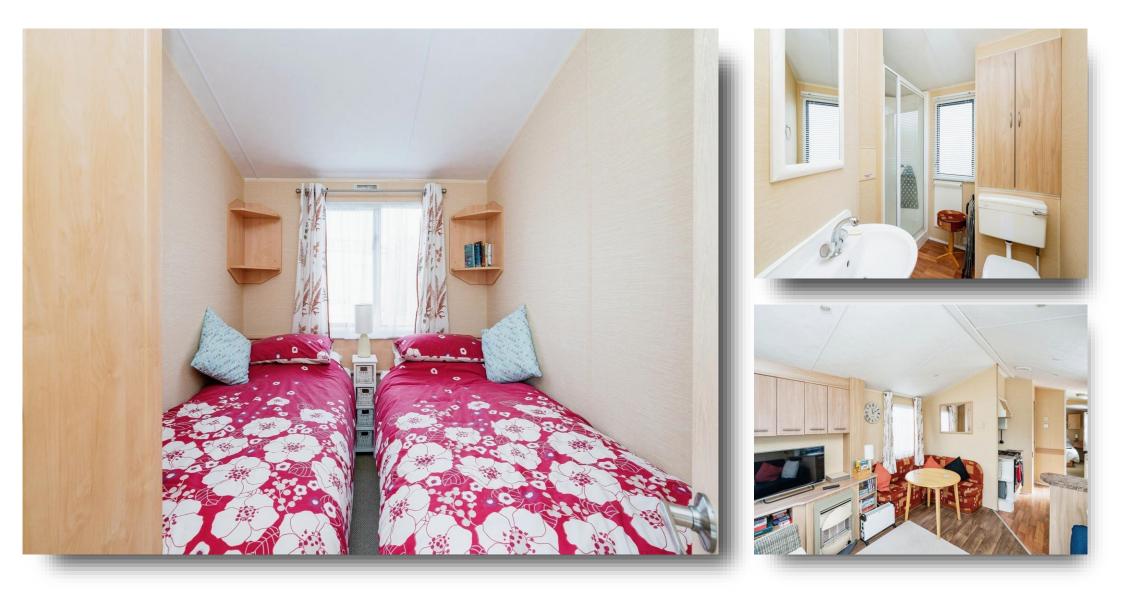

#### Bedroom 1

11' 2" x 9' 9" ( 3.40m x 2.97m ) Single glazed window to side aspect, carpeted flooring, overbed storage & bedside tables, built in wardrobes, access to ensuite, ceiling light & wall sockets

#### Ensuite

Single glazed privacy window to side aspect, WC, Hand wash basin, laminate flooring, ceiling light.

#### Bedroom 2

8' 8" x 6' 11" ( 2.64m x 2.11m ) Single glazed window to side aspect, built in wardrobe, carpeted flooring, ceiling light.

#### Lounge/Kitchen/Diner

11' 9" x 18' 11" ( 3.58m x 5.77m ) Welcoming living area compromising of a single glazed bay fronted window to the front aspect and a single glazed window to the side aspect, Laminate flooring, spotlights, wall sockets, built in fireplace with surround, built in storage units, dining table with wrap round sofa.

Kitchen- Well designed modern kitchen with a single glazed window to the side aspect. A range of wall & base units, overn with gas hob & extractor fan over, stainless steel sink with drainer, mixer tap, under counter fridge & freezer, spotlights, laminate flooring & sockets.