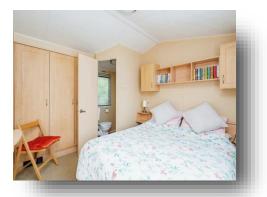

#### Bedroom 1

11' 2" x 9' 9" ( 3.40m x 2.97m ) Single glazed window to side aspect, carpeted flooring, overbed storage & bedside tables, built in wardrobes, access to ensuite, ceiling light & wall sockets

#### Bedroom 2

8' 8" x 6' 11" ( 2.64m x 2.11m ) Single glazed window to side aspect, built in wardrobe, carpeted flooring, ceiling light.