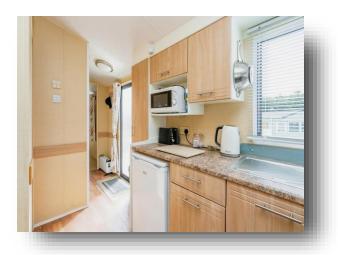

Kitchen- Well designed modern kitchen with a single glazed window to the side aspect. A range of wall & base units, overn with gas hob & extractor fan over, stainless steel sink with drainer, mixer tap, under counter fridge & freezer, spotlights, laminate flooring & sockets.