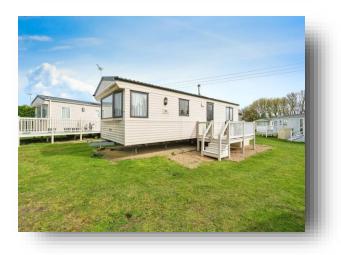

## Bure Village Butt Lane, Burgh Castle Great Yarmouth

2 BED STATIC CARAVAN! Enviable location, situated within the desirable Bure Village, Breydon Water Holiday Park.

#### Exterior

To the exterior of the property is a south facing decking area perfect for outside dining on a lovely summers day. With allocated parking for the property.

## Bure Village Butt Lane, Burgh Castle Great Yarmouth

- Modern Two Bedroom Static Caravan
- 6 Berth
- Enviable Location
- Allocated Parking
- On Site Facilities

Tenure: EPC Rating: Exempt We are currently awaiting Tenure details. For further information please contact the branch. Please note additional fees could be incurred for items such as leasehold packs.