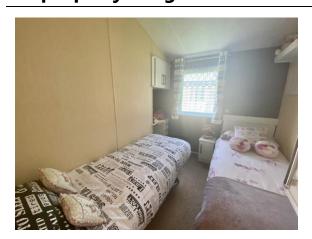

#### **Bedroom Two**

8' 10" x 6' 2" ( 2.69m x 1.88m )

Window to side aspect, carpeted flooring, radiator, built in storage units, spot lights & wall sockets

#### **Bedroom One**

10' 7" x 8' 4" ( 3.23m x 2.54m )

Window to side aspect, carpeted flooring, radiator, wall sockets, spot lights & built in wardrobes & shelving units