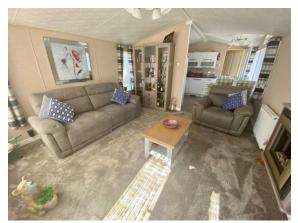

#### Lounge

12' 9" Max x 12' 5" ( 3.89m Max x 3.78m )

Welcoming living area, comprising of windows to rear & side aspect with French doors to rear giving access to veranda. Carpeted flooring, radiator, TV point, wall sockets, ceiling light & feature electric fireplace with surround