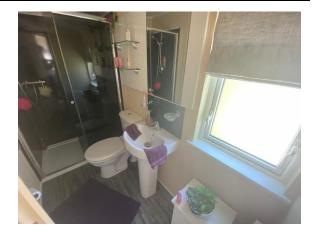

#### **Bathroom**

Window to side aspect, panelled bath with shower attachment over, W/C, wash hand basin with vanity under, heated towel rail, extractor fan & vinyl flooring

#### **Shower Room**

Window to side aspect, large shower cubicle with glass sliding doors, W/C, wash hand basin, vinyl flooring & radiator