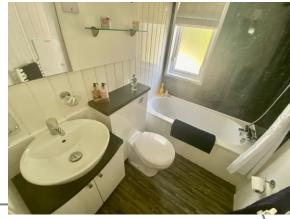

#### **Bathroom**

Window to side aspect, panelled bath with shower attachment over, W/C, wash hand basin with vanity under, heated towel rail, extractor fan & vinyl flooring