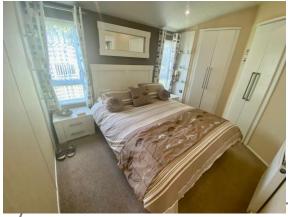

#### **Bedroom One**

10' 7" x 8' 4" ( 3.23m x 2.54m )

Window to side aspect, carpeted flooring, radiator, wall sockets, spot lights & built in wardrobes & shelving units

#### **Bedroom Two**

8' 10" x 6' 2" ( 2.69m x 1.88m )

Window to side aspect, carpeted flooring, radiator, built in storage units, spot lights & wall sockets