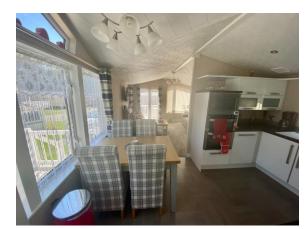

#### Kitchen/diner

9' 2" x 12' 5" ( 2.79m x 3.78m )

Modern & well-appointed kitchen with 2 x windows to side aspect. A range of wall and base units with complimentary wood effect roll top work surfaces over, built in oven & microwave, gas hob with extractor over, 1.5 bowl sink & drainer with mixer taps, integrated fridge/freezer, spot & ceiling lights, radiator, vinyl flooring & space for dining table & chairs