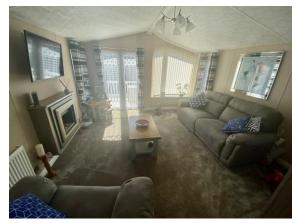

#### Lounge

12' 9" Max x 12' 5" ( 3.89m Max x 3.78m )

Welcoming living area, comprising of windows to rear & side aspect with French doors to rear giving access to veranda. Carpeted flooring, radiator, TV point, wall sockets, ceiling light & feature electric fireplace with surround