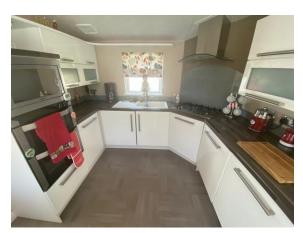

#### Kitchen/diner

9' 2" x 12' 5" ( 2.79m x 3.78m )

Modern & well-appointed kitchen with 2 x windows to side aspect. A range of wall and base units with complimentary wood effect roll top work surfaces over, built in oven & microwave, gas hob with extractor over, 1.5 bowl sink & drainer with mixer taps, integrated fridge/freezer, spot & ceiling lights, radiator, vinyl flooring & space for dining table & chairs