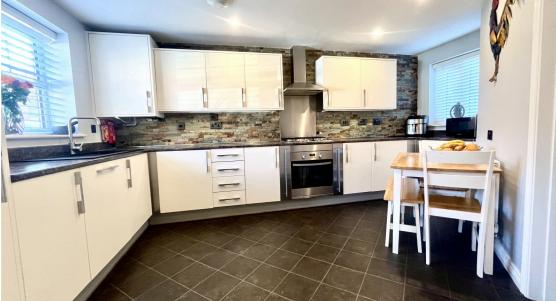

## **Kitchen** 5.22m x 4.32m (17' 2" x 14' 2")

Spacious dining kitchen with a range of fitted base and wall units, tiled splashbacks, integral oven, intergrated gas hob with extractor over, sink unit with mixer tap, built in fridge freezer, washing machine and dishwasher. Ceiling light point, double glazed window to front & rear aspect.