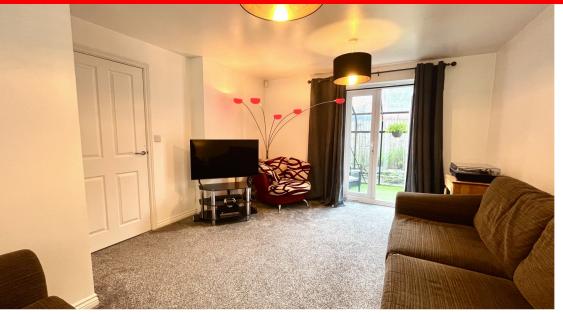

Early viewing is strongly advised to not miss out on this truly beautifully presented home.

Lounge 4.68m x 3.43m (15' 4" x 11' 3")

Carpet flooring, ceiling light point, tv points, french doors leading to sun room, double glazed window to front aspect. Storage area.