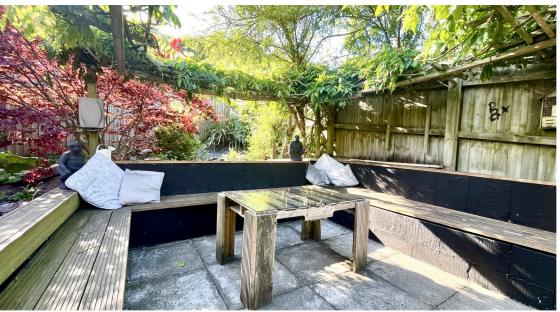

## Externally

To the front you will find a well maintained garden, to the side double gates leading to a private driveway. To the side and rear of the property you will find a very well maintained west facing facing garden with a private and secluded seating area, perfect for those late summer evenings.