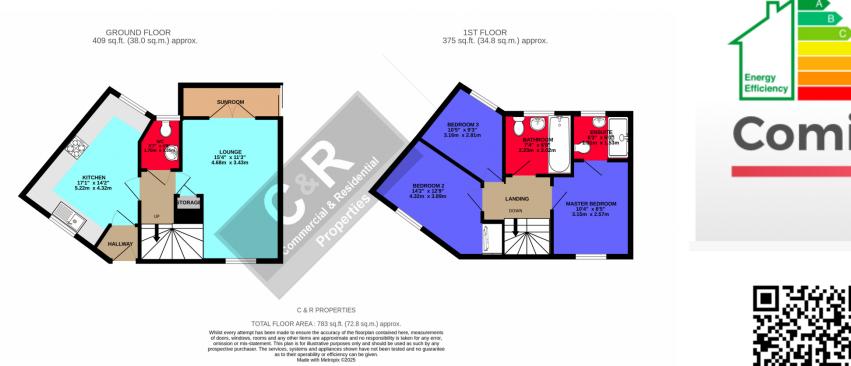

Early viewing is strongly advised to not miss out on this truly beautifully presented home.

Lounge 4.68m x 3.43m (15' 4" x 11' 3")

Carpet flooring, ceiling light point, tv points, french doors leading to sun room, double glazed window to front aspect. Storage area.

## **Kitchen** 5.22m x 4.32m (17' 2" x 14' 2")

Spacious dining kitchen with a range of fitted base and wall units, tiled splashbacks, integral oven, intergrated gas hob with extractor over, sink unit with mixer tap, built in fridge freezer, washing machine and dishwasher. Ceiling light point, double glazed window to front & rear aspect.

## **WC** 1.70m x 1.35m (5' 7" x 4' 5")

Downstairs WC comprising wash hand basin and low level WC. Ceiling light point, double glazed window to rear elevation.

### Master Bedroom 3.15m x 2.57m (10' 4" x 8' 5")

Carpet flooring, ceiling light point, tv points, double glazed window to front aspect.

#### **En-Suite** 1.91m x 1.53m (6' 3" x 5')

En-Suite comprising of walk in shower, wash hand basin, low level WC, towel radiator. Double glazed window to rear aspect.

#### Bedroom Two 4.32m x 3.89m (14' 2" x 12' 9")

Carpet flooring, ceiling light point, tv points, double glazed window to front aspect.

## Bedroom Three 3.16m x 2.81m (10' 4" x 9' 3")

Carpet flooring, ceiling light point, tv points, double glazed window to front aspect. Double Glazed window to rear aspect.

## Bathroom 2.23m x 2.02m (7' 4" x 6' 8")

Three piece bathroom suite comprising bath with shower over, wash hand basin, low level WC. Double glazed window to rear aspect.