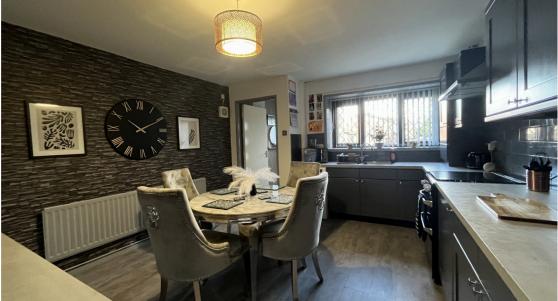

**Dining Kitchen** 4.45m x 3.84m (14' 7" x 12' 7")

Bedroom One 3.84m x 3.61m (12' 7" x 11' 10")

**Bedroom Two** *3.84m x 2.74m* (*12' 7" x 9'*)

Bathroom

GROUND FLOOR 370 sq.ft. (34.3 sq.m.) approx

> LOUNGE 12'6" x 12'1" 3.81m x 3.68m