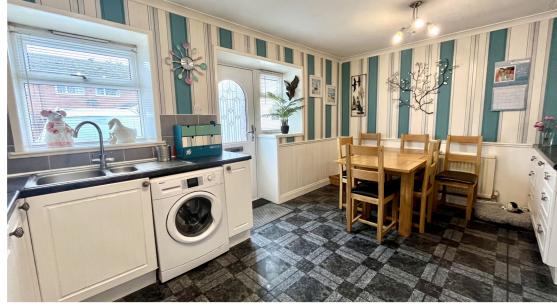

Spacious dining kitchen with a range of fitted base and wall units, integral oven, intergrated gas hob, sink unit with mixer tap, space for fridge freezer and washing machine. Tiled Flooring, ceiling light point, double glazed window to front aspect.