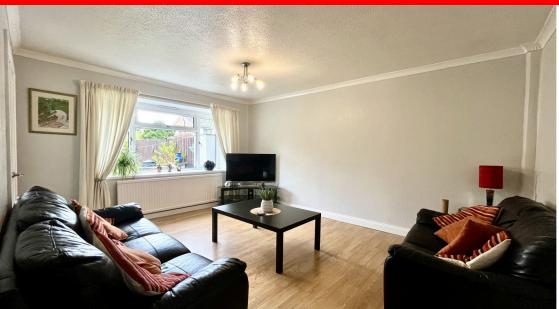

**Lounge** 4.69m x 4.78m (15' 5" x 15' 8")

Wood laminate flooring, ceiling light point, ty points, double doors leading to hallway, double glazed window to rear aspect.

**Dining Kitchen** 3.23m x 4.78m (10' 7" x 15' 8")