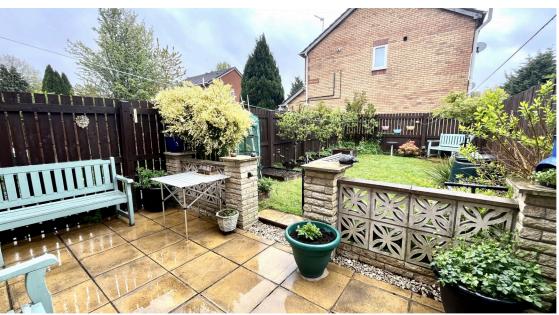

## **Externally**

To the front you will find a spacious driveway and two brick built storage sheds. To the rear of the property you will find a very well maintained south east facing rear garden which is part paved part lawn.