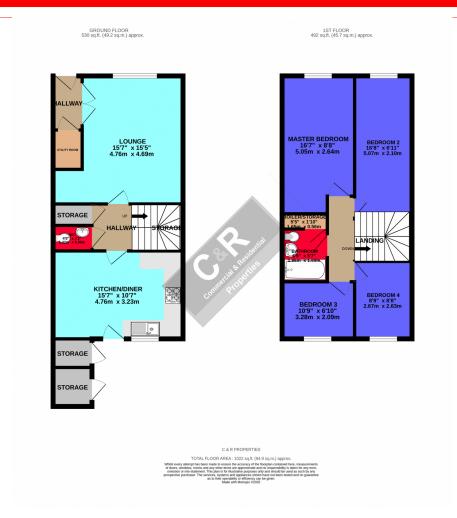

**Lounge** 4.69m x 4.78m (15' 5" x 15' 8")

Wood laminate flooring, ceiling light point, ty points, double doors leading to hallway, double glazed window to rear aspect.

**Dining Kitchen** 3.23m x 4.78m (10' 7" x 15' 8")

Spacious dining kitchen with a range of fitted base and wall units, integral oven, intergrated gas hob, sink unit with mixer tap, space for fridge freezer and washing machine. Tiled Flooring, ceiling light point, double glazed window to front aspect.

**Downstairs WC** 1.42m x 0.96m (4' 8" x 3' 2")

Downstairs WC comprising wash hand basin and low level WC. Fully tiled floor and walls.

**Master Bedroom** 2.64m x 5.05m (8' 8" x 16' 7")

Wood laminate flooring, ceiling light point, tv points, double glazed window to front aspect.

**Bedroom Two** 2.06m x 3.28m (6' 9" x 10' 9")

Wood laminate flooring, ceiling light point, tv points, double glazed window to front aspect.

**Bedroom Three** 5.07m x 2.10m (16' 8" x 6' 11")

Wood laminate flooring, ceiling light point, tv points, double glazed window to rear aspect.

**Bedroom Four** 2.67m x 2.63m (8' 9" x 8' 8")

Wood laminate flooring, ceiling light point, tv points, double glazed window to rear aspect.

Three Piece Bathroom Suite 1.96m x 1.69m (6' 5" x 5' 7")

Three piece bathroom suite comprising bath with shower over, wash hand basin, low level WC, towel radiator. Door leading to storage area housing a Worcester boiler.

## **Externally**

To the front you will find a spacious driveway and two brick built storage sheds. To the rear of the property you will find a very well maintained south east facing rear garden which is part paved part lawn.