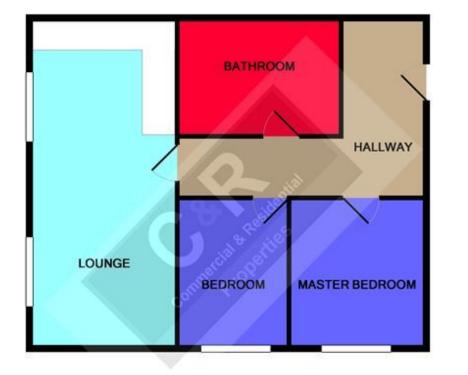

### Hallway

Spacious hallway providing access to Lounge, Two Bedrooms & the Bathroom.

## Lounge 4.03m x 7.33m (13' 3" x 24' 1")

Spacious living room, Upvc double glazed windows. The living room area is carpeted throughout and kitchen floor is vynal. Two electric heaters, the kitchen has wall and base units with fridge and freezer, oven, hob and extractor hood. Stainless steel sink unit.

Master Bedroom 4.26m x 2.92m (14' x 9' 7") Upvc double glazed window, carpet and electric heater.

**Bedroom Two** 4.17m x 2.30m (13' 8" x 7' 7") Upvc double glazed window, carpet and electric heater

### Bathroom

Three piece suite with electric shower over the bath, wash hand basin and w.c Heated towel rail and tiled walls.

#### C & R PROPERTIES

Whilst every attempt has been made to ensure the accuracy of the floor plan contained here, measurements of doors, windows, rooms and any other items are approximate and no responsibility is taken for any error, omission, or mis-statement. This plan is for illustrative purposes only and should be used as such by any prospective purchaser. The services, systems and appliances shown have not been tested and no guarantee as to their operability or efficiency can be given Made with Metropix ©2019