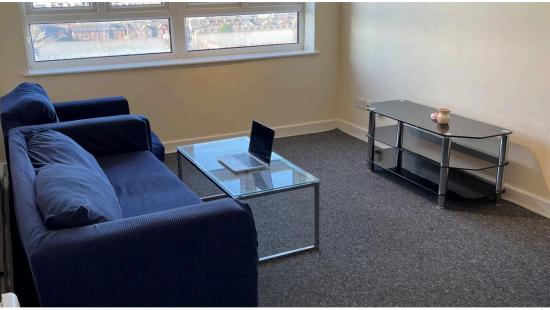

## Lounge 4.03m x 7.33m (13' 3" x 24' 1")

Spacious living room, Upvc double glazed windows. The living room area is carpeted throughout and kitchen floor is vynal. Two electric heaters, the kitchen has wall and base units with fridge and freezer, oven, hob and extractor hood. Stainless steel sink unit.