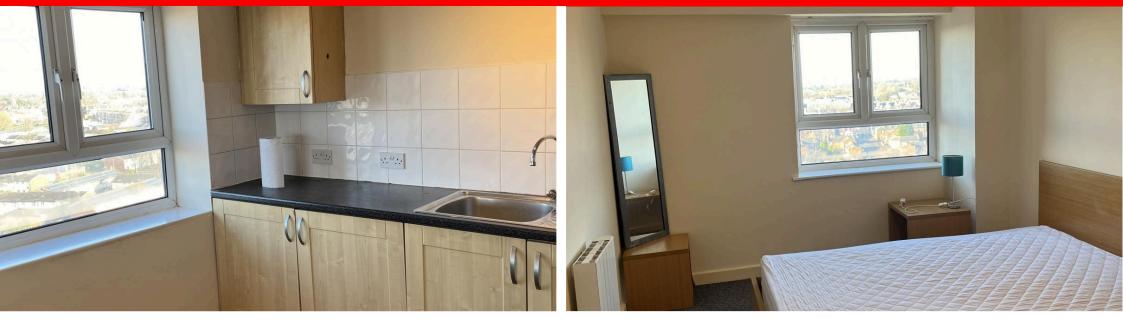

## Lounge 4.03m x 7.33m (13' 3" x 24' 1")

Spacious living room, Upvc double glazed windows. The living room area is carpeted throughout and kitchen floor is vynal. Two electric heaters, the kitchen has wall and base units with fridge and freezer, oven, hob and extractor hood. Stainless steel sink unit.

Master Bedroom 4.26m x 2.92m (14' x 9' 7") Upvc double glazed window, carpet and electric heater.

**Bedroom Two** 4.17m x 2.30m (13' 8" x 7' 7") Upvc double glazed window, carpet and electric heater