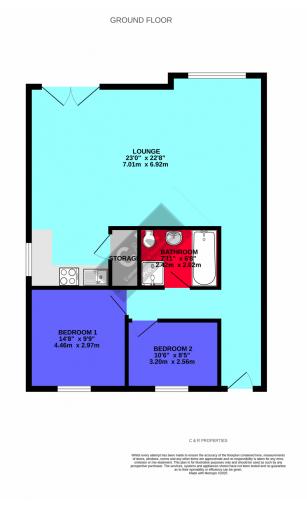

All services/appliances have not and will not be tested.

**Lounge** 7.01m x 6.92m (23' x 22' 8")

**Master Bedroom** 4.46m x 2.97m (14' 8" x 9' 9")

**Bedroom Two** 3.20m x 2.56m (10' 6" x 8' 5")

**Bathroom Suite** 2.02m x 2.42m (6' 8" x 7' 11")