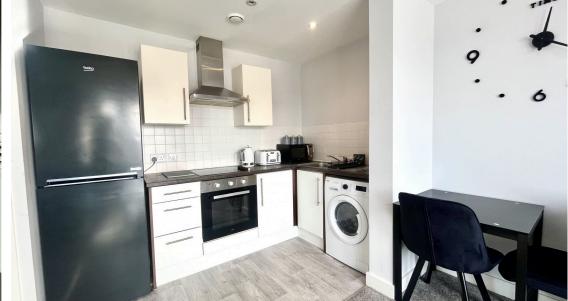

## **Open Plan Lounge/Kitchen** 3.80m x 4.93m (12' 6" x 16' 2")

Kitchen: Featuring modern fitted units with integral hob and oven. Benefits from space for a washing machine and fridge freezer. Complete with a ceiling light point, ceiling spotlights, electric radiator and laminate flooring. Lounge: Ceiling light point, tv point, carpet flooring, french doors to private balcony area.