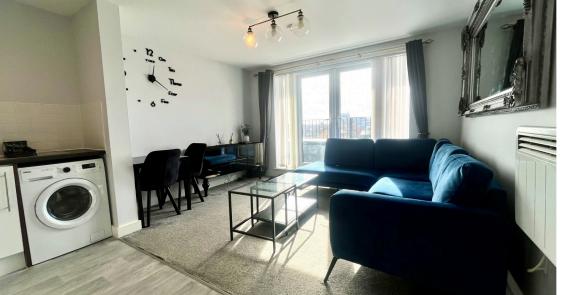

## **Open Plan Lounge/Kitchen** 3.80m x 4.93m (12' 6" x 16' 2")

Kitchen: Featuring modern fitted units with integral hob and oven. Benefits from space for a washing machine and fridge freezer. Complete with a ceiling light point, ceiling spotlights, electric radiator and laminate flooring. Lounge: Ceiling light point, tv point, carpet flooring, french doors to private balcony area.