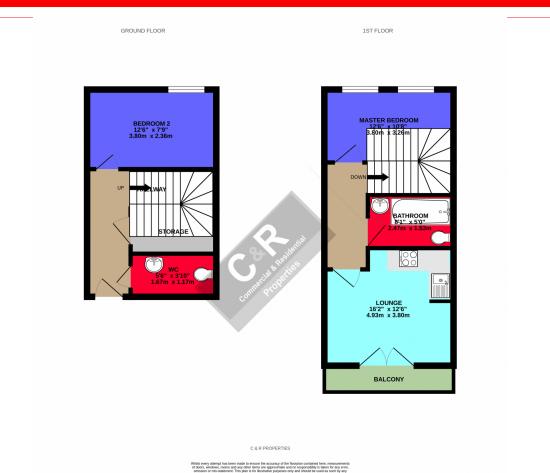

## **Open Plan Lounge/Kitchen** 3.80m x 4.93m (12' 6" x 16' 2")

Kitchen: Featuring modern fitted units with integral hob and oven. Benefits from space for a washing machine and fridge freezer. Complete with a ceiling light point, ceiling spotlights, electric radiator and laminate flooring. Lounge: Ceiling light point, tv point, carpet flooring, french doors to private balcony area.

### **WC** 1.68*m x* 1.17*m* (5' 6" *x* 3' 10")

Featuring a hand wash basin and W.C. Complete with ceiling spotlights and tiled flooring.

### Master Bedroom 3.80m x 3.26m (12' 6" x 10' 8")

Complete with a ceiling light point, two double glazed windows and electric radiator. Fitted with carpet flooring.

#### **Bedroom Two** 3.80m x 2.36m (12' 6" x 7' 9")

Complete with a ceiling light point, double glazed window and electric radiator. Fitted with carpet flooring.

#### Bathroom

Featuring a three-piece suite including a bath with shower over, hand wash basin and W.C. Complete with ceiling spotlights, heated towel rail, part tiled walls and tiled flooring.

#### External

Featuring a private balcony. Complete with communal entrance with secure fob and intercom access with communal lift.