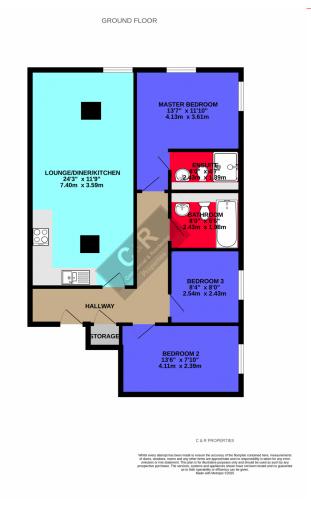

## **Entrance Hall**

Large entrance hallway with ample storage space. Wood laminate flooring. Recess lighting.

**Living Room/Kitchen** 7.39m x 3.59m (24' 3" x 11' 9")

Spacious living area with double glazed window. Television point. Telephone point. Radio point. Satellite point. Wood laminate flooring. Recess lighting. Fitted kitchen comprising a range of eye and base level units with working surfaces over.

**Master Bedroom** 4.49m x 4.17m (14' 9" x 13' 8")

Large double bedroom. Two double glazed windows. Wall mounted electric heater. Telephone point. Television point.

**En-Suite Shower Room** 2.47m x 1.40m (8' 1" x 4' 7")

Three piece suite comprising pedestal wash hand basin, WC and walk in shower. Extractor. Wall mounted electric heated towel rail. Fully tiled walls. Shaver point. Recessed lighting.

**Bedroom Two** 2.55m x 2.96m (8' 4" x 9' 9")

Second double bedroom. Double glazed window. Wall mounted electric heater.

**Bedroom Three** 4.08m x 2.41m (13' 5" x 7' 11")

Third double bedroom. Double glazed window. Wall mounted electric heater.

Main Bathroom 2.00m x 2.43m (6' 7" x 8')

Modern three piece suite comprising panelled bath, WC, wall mounted wash hand basin. Wall mounted electric heated towel rail. Shaving point. Fully tiled walls. Recessed lighting.

Address: Fresh Apartments, Lower Broughton, Salford, M3 6DE