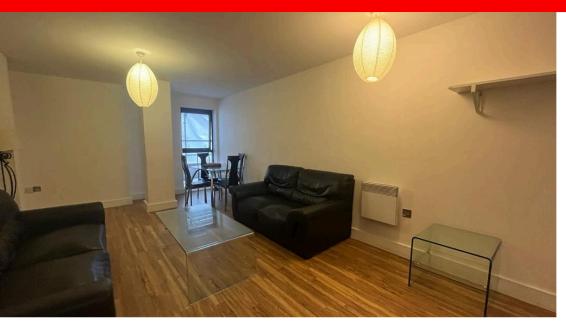

## **Entrance Hall**

Large entrance hallway with ample storage space. Wood laminate flooring. Recess lighting.

**Living Room/Kitchen** 7.39m x 3.59m (24' 3" x 11' 9")

Spacious living area with double glazed window. Television point. Telephone point. Radio point. Satellite point. Wood laminate flooring. Recess lighting. Fitted kitchen comprising a range of eye and base level units with working surfaces over.