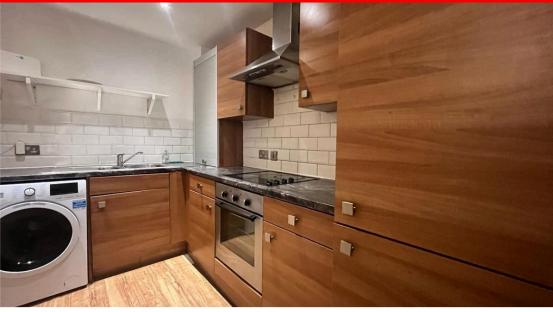

## **Entrance Hall**

Large entrance hallway with ample storage space. Wood laminate flooring. Recess lighting.

**Living Room/Kitchen** 7.39m x 3.59m (24' 3" x 11' 9")

Spacious living area with double glazed window. Television point. Telephone point. Radio point. Satellite point. Wood laminate flooring. Recess lighting. Fitted kitchen comprising a range of eye and base level units with working surfaces over.