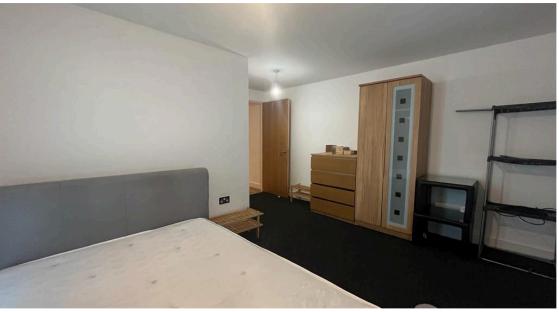

**Master Bedroom** 4.49m x 4.17m (14' 9" x 13' 8")

Large double bedroom. Two double glazed windows. Wall mounted electric heater. Telephone point. Television point.

**En-Suite Shower Room** 2.47m x 1.40m (8' 1" x 4' 7")

Second double bedroom. Double glazed window. Wall mounted electric heater.

**Bedroom Three** 4.08m x 2.41m (13' 5" x 7' 11")

Third double bedroom. Double glazed window. Wall mounted electric heater.

Main Bathroom 2.00m x 2.43m (6' 7" x 8')