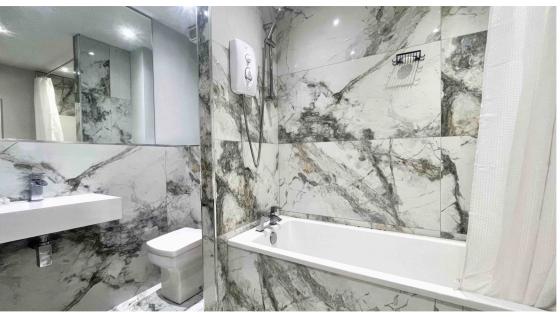

### **Bathroom** 1.73m x 2.70m (5' 8" x 8' 10")

Three piece bathroom suite comprising bath with shower attachments over, wash hand basin, low level WC, marble flooring and walls.