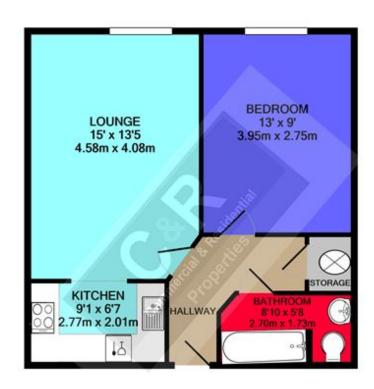

## Hallway

Entrance hallway, celing light point, honey oak flooring, providing access to storage area housing the boiler, bathroom & open plan living area.

## **Open Plan Living Area** 4.58m x 4.08m (15' x 13' 5")

Spacious open plan living area, honey oak flooring, window to rear aspect, new electric radiator.

# **Kitchen** 2.01m x 2.77m (6' 7" x 9' 1")

Fitted kitchen with a range of fitted base and wall units, integral eye-level electric oven, integral electric hob with extractor hood, Intergrated dishwasher and sink unit with mixer tap, space for fridge freezer, concrete effect floor tiles.

### **Bedroom** 3.95m x 2.70m (13' x 8' 10")

Light grey carpet, new electric radiator, fitted wardrobes, ceiling light point, window to rear aspect.

### **Bathroom** 1.73m x 2.70m (5' 8" x 8' 10")

Three piece bathroom suite comprising bath with shower attachments over, wash hand basin, low level WC, marble flooring and walls.

#### **Additional Information**

One undergound allocated parking space. Service Charge £325pcm. Lease 125 Years from 1991 Ground Rent Peppercorn EPC Rating: C Council Tax Band: C