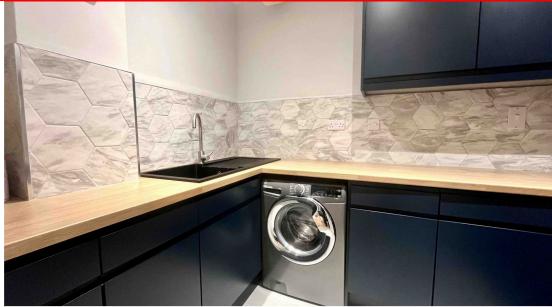

# **Kitchen** 2.01m x 2.77m (6' 7" x 9' 1")

Fitted kitchen with a range of fitted base and wall units, integral eye-level electric oven, integral electric hob with extractor hood, Intergrated dishwasher and sink unit with mixer tap, space for fridge freezer, concrete effect floor tiles.