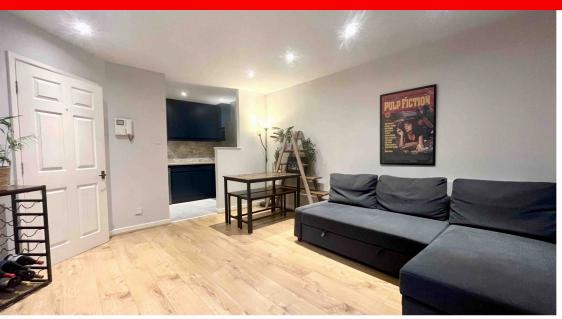

## **Open Plan Living Area** 4.58m x 4.08m (15' x 13' 5")

Spacious open plan living area, honey oak flooring, window to rear aspect, new electric radiator.