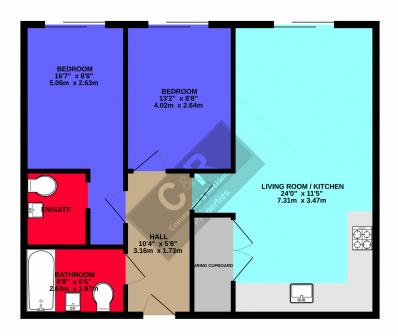

Hallway 3.16m x 1.73m (10' 4" x 5' 8")

**Lounge** 7.31m x 3.47m (NaN' NaN" x 11' 5")

**Bedroom One** 5.06m x 2.63m (16' 7" x 8' 8")

**Bedroom Two** 4.02m x 2.64m (13' 2" x 8' 8")

**Bathroom** 1.97m x 2.63m (6' 6" x 8' 8")

## **GROUND FLOOR**

APARTMENT 238 ADVENT WAY, ISAAC WAY, MANCHESTER, M4 7EF

Whilst every attempt has been made to ensure the accuracy of the floorplan contained here, measurements of doers, Mindows, norms and any other items are approximate and no responsibility is taken for any error, omission or misi-statement. This plan is of illustrative purposes only and should be used as such by any prospective purchaser. The services, systems and appliances shown have not been tested and no guarantee as to their operability or efficiency can be given.