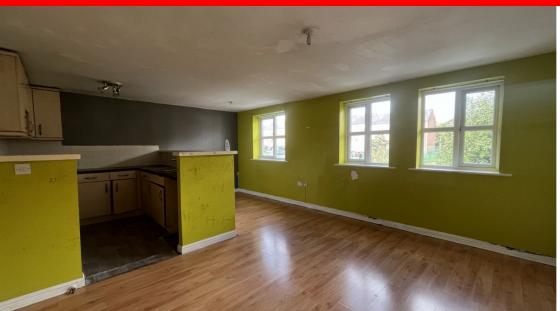

**Hallway** 3.30m x 1.10m (10' 10" x 3' 7")

**Lounge** 4.20m x 5.90m (13' 9" x 19' 4")

**Bedroom One** 3.70m x 3.30m (12' 2" x 10' 10")

**Bedroom Two** 3.40m x 3.30m (11' 2" x 10' 10")

**Bathroom** 2.50m x 1.80m (8' 2" x 5' 11")