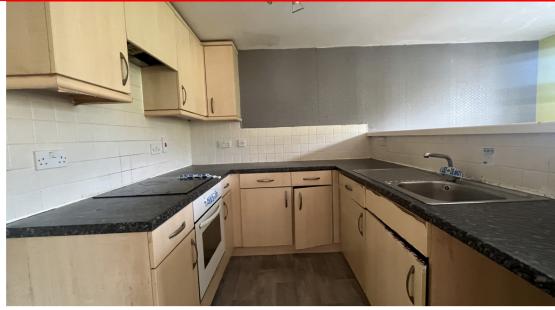

**Hallway** 3.30m x 1.10m (10' 10" x 3' 7")

**Lounge** 4.20m x 5.90m (13' 9" x 19' 4")

**Bedroom One** 3.70m x 3.30m (12' 2" x 10' 10")

**Bedroom Two** 3.40m x 3.30m (11' 2" x 10' 10")

**Bathroom** 2.50m x 1.80m (8' 2" x 5' 11")