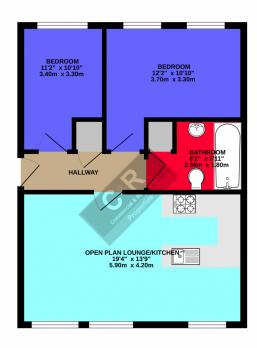

**Hallway** 3.30m x 1.10m (10' 10" x 3' 7")

**Lounge** 4.20m x 5.90m (13' 9" x 19' 4")

**Bedroom One** 3.70m x 3.30m (12' 2" x 10' 10")

**Bedroom Two** 3.40m x 3.30m (11' 2" x 10' 10")

**Bathroom** 2.50m x 1.80m (8' 2" x 5' 11")

## **General Information**

Approx 129 years remaining on the lease. Ground Rent £75 per annum. Service Charge TBC

C & R PROPERTIES

TOTAL FLOOR AREA: 503 spt." (46.7 spt.m.) approx.

White every attempt has been made to ensure the accuracy of the toopstal constanted here, measurements are consistent of the control of the control