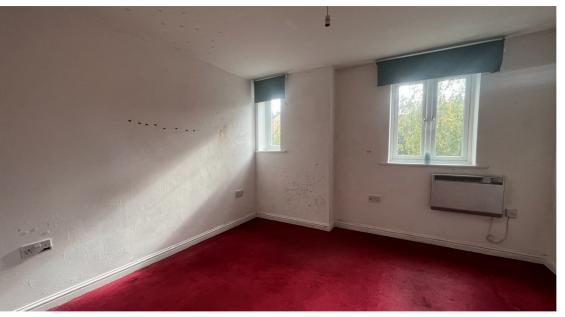

**Hallway** 3.30m x 1.10m (10' 10" x 3' 7")

**Lounge** 4.20m x 5.90m (13' 9" x 19' 4")

**Bedroom One** 3.70m x 3.30m (12' 2" x 10' 10")

**Bedroom Two** 3.40m x 3.30m (11' 2" x 10' 10")

**Bathroom** 2.50m x 1.80m (8' 2" x 5' 11")