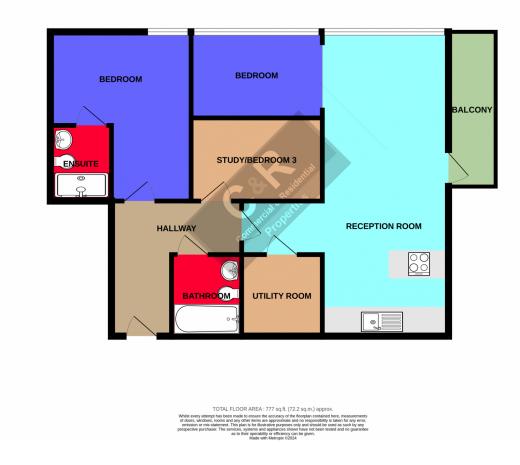

Cladding currently under way which is fully funded with an estimated completion date of Janaury 2025.

**Lounge/Kitchen** 8.03m x 2.09m (26' 4" x 6' 10")

**Bedroom One** 4.04*m* x 3.05*m* (13' 3" x 10' )

**En-Suite** 2.09m x 2.05m (6' 10" x 6' 9")

Bedroom Two 3.01m x 2.01m (9' 11" x 6' 7")

**Guest Room/Study** 3.01m x 2.02m (9' 11" x 6' 8")

Bathroom 1.07m x 2.02m (3' 6" x 6' 8")

#### GROUND FLOOR 777 sq.ft. (72.2 sq.m.) approx.