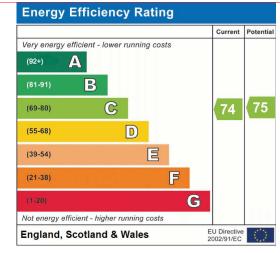

the market a spacious two bedroom 5th floor apartment with the added benefit of an additional guest room/study area. The apartment also benefits from a spacious open plan living area with kitchen, two bathrooms and a spacious balcony providing city views. The apartment is situated in the heart of the Northern Quarter and must be viewed to be appreciated.

Cladding currently under way which is fully funded with an estimated completion date of Janaury 2025.

**Lounge/Kitchen** 8.03m x 2.09m (26' 4" x 6' 10")

**Bedroom One** 4.04*m* x 3.05*m* (13' 3" x 10' )

**En-Suite** 2.09m x 2.05m (6' 10" x 6' 9")

Bedroom Two 3.01m x 2.01m (9' 11" x 6' 7")

**Guest Room/Study** 3.01m x 2.02m (9' 11" x 6' 8")

Bathroom 1.07m x 2.02m (3' 6" x 6' 8")



## £235,000 High Street, Northern Quarter, M4 1QH



Address: 114 High Street, M4



#### GROUND FLOOR 777 sq.ft. (72.2 sq.m.) approx.