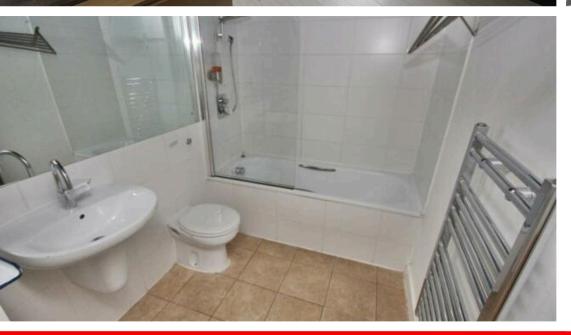

**En-Suite** 2.09m x 2.05m (6' 10" x 6' 9")

Bedroom Two 3.01m x 2.01m (9' 11" x 6' 7")

**Guest Room/Study** 3.01m x 2.02m (9' 11" x 6' 8")

Bathroom 1.07m x 2.02m (3' 6" x 6' 8")