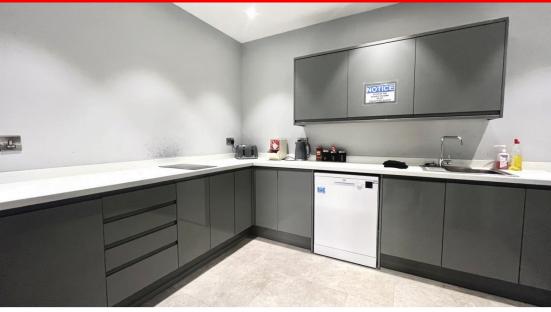

Please note, VAT is applicable on the rent.

**Office** 10.53m x 6.92m (34' 7" x 22' 8")

**Office Space** 2.90m x 2.24m (9' 6" x 7' 4")

**Office Space** 2.99m x 2.90m (9' 10" x 9' 6")

**Kitchen** 2.90m x 3.83m (9' 6" x 12' 7")