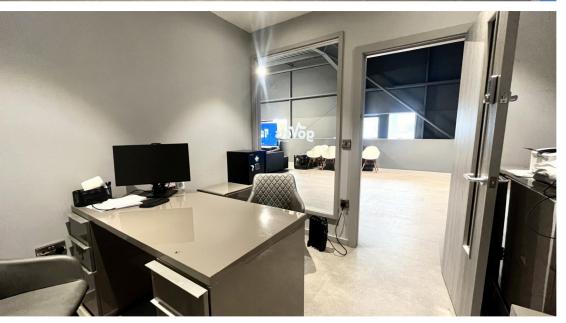

Please note, VAT is applicable on the rent.

**Office** 10.53m x 6.92m (34' 7" x 22' 8")

**Office Space** 2.90m x 2.24m (9' 6" x 7' 4")

**Office Space** 2.99m x 2.90m (9' 10" x 9' 6")

**Kitchen** 2.90m x 3.83m (9' 6" x 12' 7")