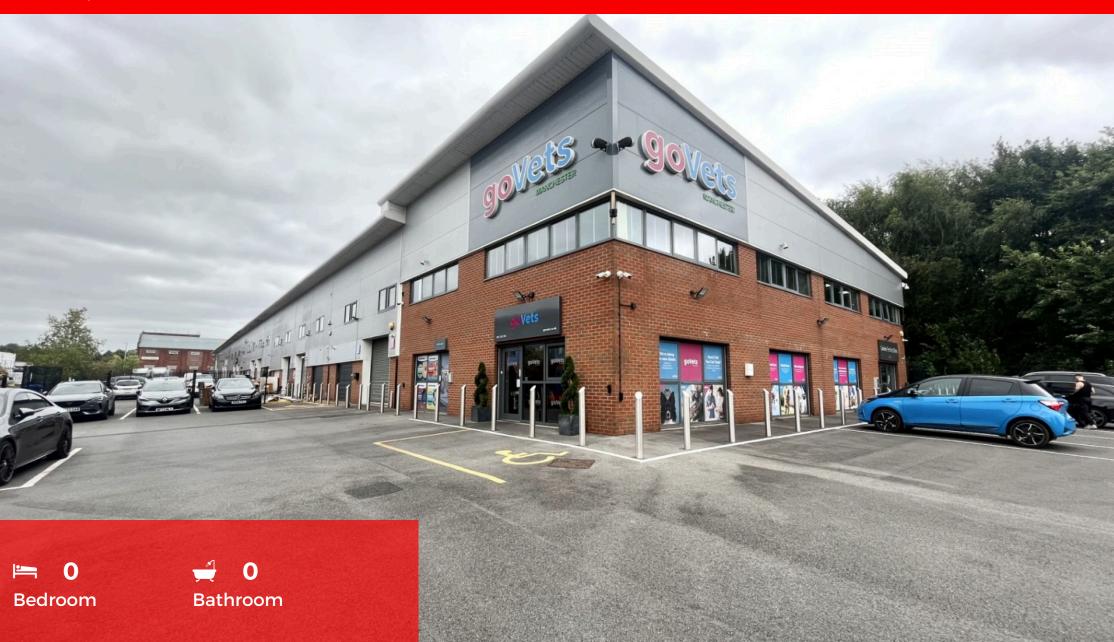

\*\*Available Now\*\* C & R City are pleased to bring to the market a spacious and well presented first floor office space measuring at approx 1115 sqft (103.5 sq.m). The proprty comprises of a spacious open plan office, modern kitchen, modern shower room and 2 x meeting rooms. The office space has the added benefit of two parking spaces. Varley Business Centre is located at the junction of Varley Street and James Street in the Miles Platting area of East Manchester, approximately 1 miles (1.6 km) east of Manchester City Centre.