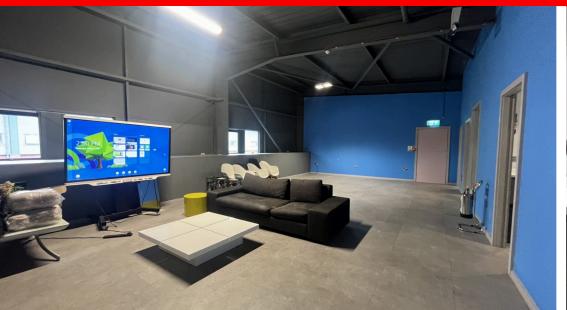

Please note, VAT is applicable on the rent.

**Office** 10.53m x 6.92m (34' 7" x 22' 8")

**Office Space** 2.90m x 2.24m (9' 6" x 7' 4")

**Office Space** 2.99m x 2.90m (9' 10" x 9' 6")

**Kitchen** 2.90m x 3.83m (9' 6" x 12' 7")