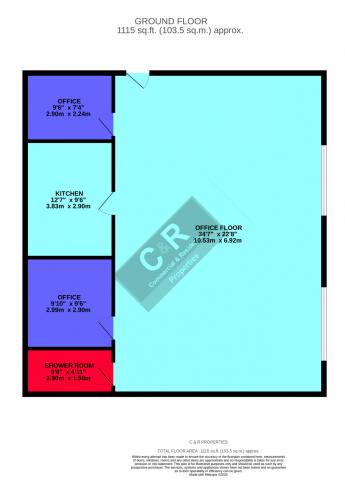

Please note, VAT is applicable on the rent.

**Office** 10.53m x 6.92m (34' 7" x 22' 8")

**Office Space** 2.90m x 2.24m (9' 6" x 7' 4")

**Office Space** 2.99m x 2.90m (9' 10" x 9' 6")

**Kitchen** 2.90m x 3.83m (9' 6" x 12' 7")