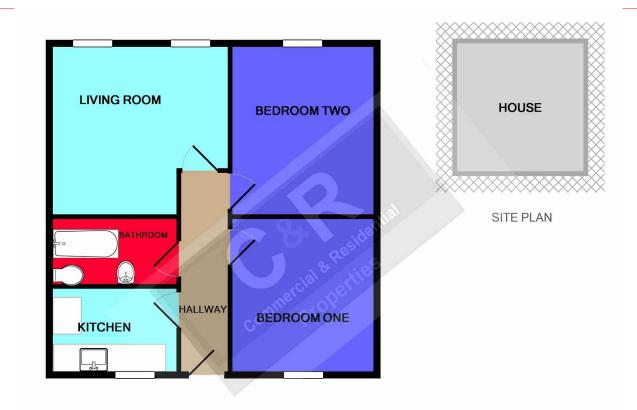

## TOTAL APPROX. FLOOR AREA 527 SQ.FT. (49.0 SQ.M.)

Whilst every attempt has been made to ensure the accuracy of the floor plan contained here, measurements of doors, windows, rooms and any other items are approximate and no responsibility is taken for any error, omission, or mis-statement. This plan is for illustrative purposes only and should be used as such by any prospective purchaser. The services, systems and appliances shown have not been tested and no guarantee as to their operability or efficiency can be given