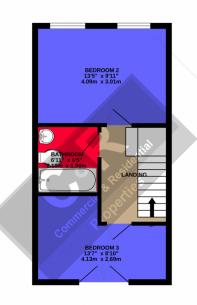

**Downstairs Shower Room** *1.82m x 0.87m (6' x 2' 10")* 

Consisting of wash basin, W/C, step in shower. UPVC Double Glazed window to front elevation.

**Bedroom Two** 2.69m x 4.13m (8' 10" x 13' 7")

A well presented and spacious double room with Juliette balcony to front aspect. Carpet Flooring.

Bedroom Three 3.01m x 4.09m (9' 11" x 13' 5")

Well presented and spacious double room with uPVC double glazed window over looking rear aspect. Carpet flooring.

**Bathroom** 1.96m x 2.10m (6' 5" x 6' 11")