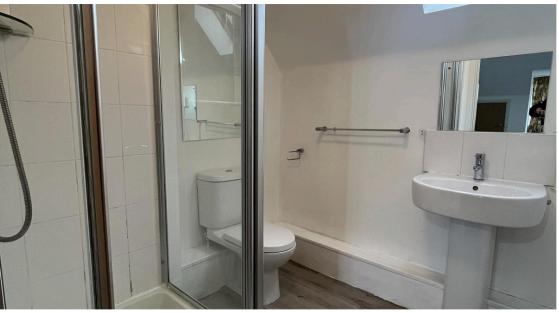

**Downstairs Shower Room** *1.82m x 0.87m (6' x 2' 10")* 

Consisting of wash basin, W/C, step in shower. UPVC Double Glazed window to front elevation.

**Bedroom Two** 2.69m x 4.13m (8' 10" x 13' 7")

A well presented and spacious double room with Juliette balcony to front aspect. Carpet Flooring.

Bathroom suite comprising of bath with shower over, W/C, wash basin and towel rail. Laminate flooring.

**Master Bedroom** 3.00m x 4.51m (9' 10" x 14' 10")

Spacious and well presented double room with plenty of storage and access to the master en-suite.

**En-Suite** 2.03m x 2.03m (6' 8" x 6' 8")

Suite consisting of shower, W/C, wash basin and sky light.