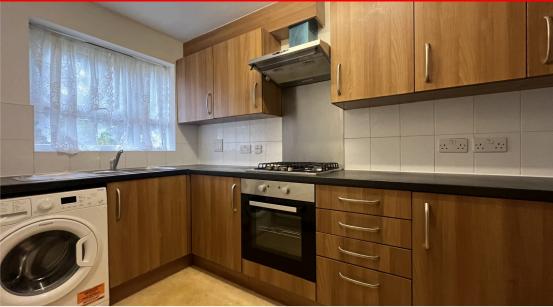

**Lounge** 4.67m x 4.08m (15' 4" x 13' 5")

Bright and Spacious Lounge with French patio doors leading to rear garden. TV points.

**Kitchen** 3.43m x 1.88m (11' 3" x 6' 2")

Kitchen with modern wall and base units, integrated appliances, laminate flooring. UPVC Double Glazed window to front elevation.