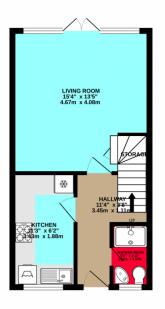

**Lounge** 4.67m x 4.08m (15' 4" x 13' 5")

Bright and Spacious Lounge with French patio doors leading to rear garden. TV points.

**Kitchen** 3.43m x 1.88m (11' 3" x 6' 2")

Kitchen with modern wall and base units, integrated appliances, laminate flooring. UPVC Double Glazed window to front elevation.

**Downstairs Shower Room** *1.82m x 0.87m (6' x 2' 10")* 

Consisting of wash basin, W/C, step in shower. UPVC Double Glazed window to front elevation.

**Bedroom Two** 2.69m x 4.13m (8' 10" x 13' 7")

A well presented and spacious double room with Juliette balcony to front aspect. Carpet Flooring.