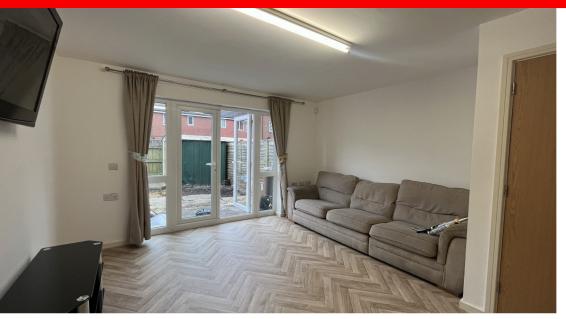

**Lounge** 4.67m x 4.08m (15' 4" x 13' 5")

Bright and Spacious Lounge with French patio doors leading to rear garden. TV points.

**Kitchen** 3.43m x 1.88m (11' 3" x 6' 2")

Kitchen with modern wall and base units, integrated appliances, laminate flooring. UPVC Double Glazed window to front elevation.