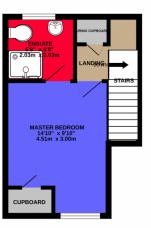

Bathroom suite comprising of bath with shower over, W/C, wash basin and towel rail. Laminate flooring.

**Master Bedroom** 3.00m x 4.51m (9' 10" x 14' 10")

Spacious and well presented double room with plenty of storage and access to the master en-suite.

**En-Suite** 2.03m x 2.03m (6' 8" x 6' 8")

Suite consisting of shower, W/C, wash basin and sky light.