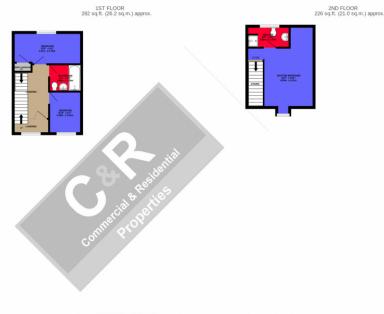

**Bedroom Three** 2.01m x 2.69m (6' 7" x 8' 10")

Double glazed window to the front aspect, radiator and carpet flooring.

**Family Bathroom Suite** *1.98m x 1.70m (6' 6" x 5' 7")* 

Three piece family bathroom suite comprising bath with mixer tap and shower head attachment, pedestal wash hand basin & low level W.C.

**Master Bedroom** 4.11m x 4.95m (13' 6" x 16' 3")

Double glazed window to the front aspect, two radiators, TV point, carpet flooring.

Master En-Suite 2.62m x 1.60m (8' 7" x 5' 3")

Three piece suite comprising step in shower, pedestal wash hand basin, dual flush low level W.C, heated towel rail, extractor, and velux window.

## C & R PROPERTIES

TOTAL FLOOR AREA: 791 sq.ft. (73.5 sq.m.) approx.

Whist every attempt has been made to ensure the accuracy of the floorpian contained free, measurements of doors, witnows, rooms and any other items are exported ment or responsibility is taken for any enror, omission or mis-statement. This plan is for illustrative purposes only and should be used as such by any prospective purchaser. The splan is for illustrative purposes only and should be used as such by any prospective purchaser. The splan is for illustrative purpose only and should be used as such by any prospective purchaser. The splan is for illustrative purpose only and so that the splan is splan in the splan in the splan is splan in the splan in the splan is splan in the splan in the splan in the splan is splan in the splan in t