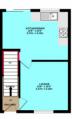

**Lounge** 3.12m x 4.17m (10' 3" x 13' 8")

Double glazed window to front aspect, radiator, fireplace, TV point, carpet flooring.

**Dining Kitchen** 3.12m x 4.17m (10' 3" x 13' 8")

Double Glazed Window & Sliding patio door to the rear. Kitchen fitted with a range of wall and base units in with complimentary work surfaces over. one and a half stainless steel sink and drainer with a mixer tap, and tiled splash backs. Electric oven, gas hob with stainless steel extractor hood over. Space for washing machine and fridge-freezer.

## **Downstairs WC**

Two piece suite comprising low level W.C., pedestal wash hand basin, tiled splash backs, radiator, and extractor.

**Bedroom Two** 4.11m x 2.79m (13' 6" x 9' 2")

Double glazed window to the rear aspect, radiator, carpet flooring.

## Guide price £140,000 Astbury Chase, Darwen, BB3 3BD

GROUND FLOOR 282 sq.ft. (26.2 sq.m.) approx