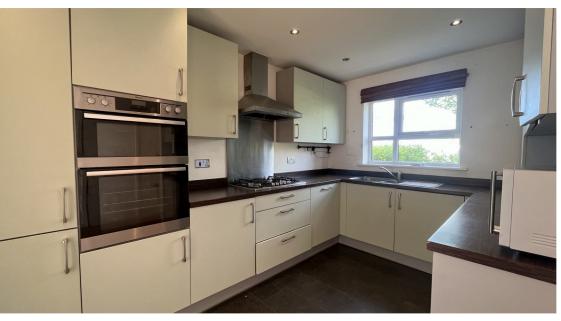

**Lounge** 6.11m x 4.85m (20' 1" x 15' 11")

UPVC double glazed french doors to the rear aspect and Velux windows. Wood laminate flooring and radiator.

**Kitchen** 3.90m x 2.55m (12' 10" x 8' 4")

Range of modern wall and base units with complimentary worksurface, incorporating a single stainless steel sink unit with mixer tap. Integrated electric double oven, washing machine, dishwasher and fridge freezer. Tiled flooring and radiator. UPVC double glazed window to front aspect.