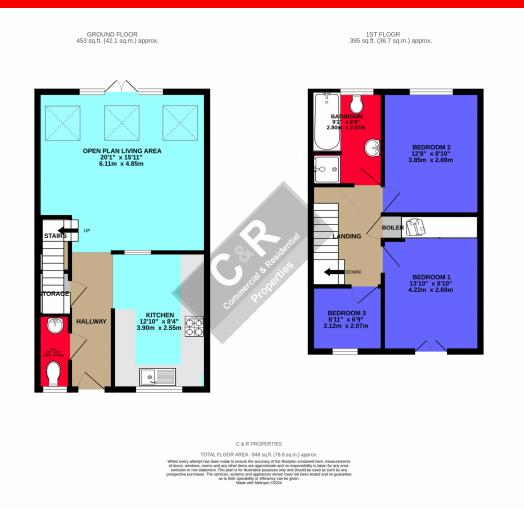

**Lounge** 6.11m x 4.85m (20' 1" x 15' 11")

UPVC double glazed french doors to the rear aspect and Velux windows. Wood laminate flooring and radiator.

**Kitchen** 3.90m x 2.55m (12' 10" x 8' 4")

Range of modern wall and base units with complimentary worksurface, incorporating a single stainless steel sink unit with mixer tap. Integrated electric double oven, washing machine, dishwasher and fridge freezer. Tiled flooring and radiator. UPVC double glazed window to front aspect.

**WC** 2.11m x 0.91m (6' 11" x 3')

White two piece suite comprising of low level WC, wall mounted wash basin, laminate flooring. UPVC double glazed window to front aspect.

**Master Bedroom** 4.11m x 2.69m (13' 6" x 8' 10")

UPVC double glazed Juliet balcony to the front aspect. Carpet flooring. Radiator.

**Bedroom Two** 3.85m x 2.69m (12' 8" x 8' 10")

UPVC double glazed window to the rear aspect. Carpet flooring and radiator.

**Bedroom Three** 2.11m x 2.07m (6' 11" x 6' 9")

UPVC double glazed window to the front aspect. Carpet flooring and radiator.

Four Piece Bathroom Suite 2.80m x 2.07m (9' 2" x 6' 9")

White four piece bathroom suite comprising of low level WC, pedestal wash basin, bath with shower connection, seperate walk in shower. Part tiled walls and laminate flooring. Radiator. UPVC double glazed window to the rear aspect.