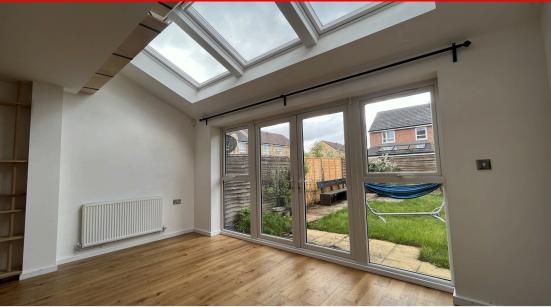

**Lounge** 6.11m x 4.85m (20' 1" x 15' 11")

UPVC double glazed french doors to the rear aspect and Velux windows. Wood laminate flooring and radiator.

**Kitchen** 3.90m x 2.55m (12' 10" x 8' 4")

Range of modern wall and base units with complimentary worksurface, incorporating a single stainless steel sink unit with mixer tap. Integrated electric double oven, washing machine, dishwasher and fridge freezer. Tiled flooring and radiator. UPVC double glazed window to front aspect.