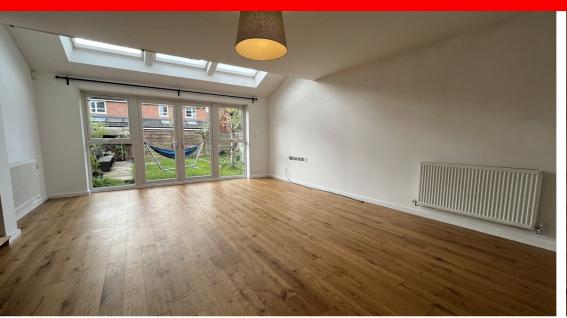

**Lounge** 6.11m x 4.85m (20' 1" x 15' 11")

UPVC double glazed french doors to the rear aspect and Velux windows. Wood laminate flooring and radiator.

**Kitchen** 3.90m x 2.55m (12' 10" x 8' 4")

Range of modern wall and base units with complimentary worksurface, incorporating a single stainless steel sink unit with mixer tap. Integrated electric double oven, washing machine, dishwasher and fridge freezer. Tiled flooring and radiator. UPVC double glazed window to front aspect.