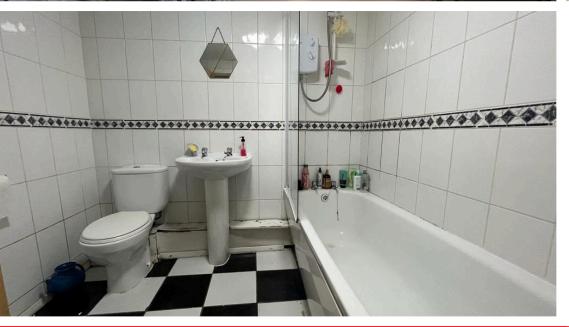

### Bathroom

Three piece suite with electric shower over the bath, wash hand basin and w.c Heated towel rail and tiled walls.