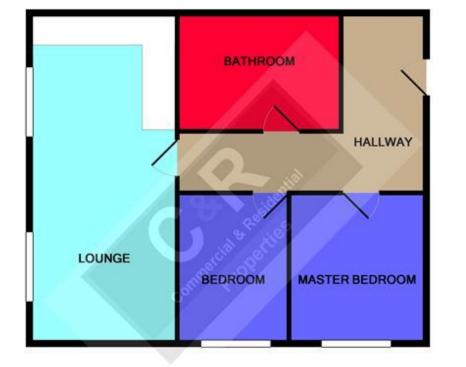

#### Lounge 7.33m x 4.03m (24' 1" x 13' 3")

Spacious living room, Upvc double glazed windows. The living room/kitchen has wood laminate flooring throughout. Two electric heaters, the kitchen has wall and base units with fridge and freezer, oven, hob and extractor hood. Stainless steel sink unit.

### Master Bedroom 4.26m x 2.92m (14' x 9' 7")

Upvc double glazed window, wood laminate floor and electric heater.

**Bedroom Two** 4.17m x 2.30m (13' 8" x 7' 7") Upvc double glazed window, wood laminate flooring and electric heater

### Bathroom

Three piece suite with electric shower over the bath, wash hand basin and w.c Heated towel rail and tiled walls.

#### C & R PROPERTIES

Whilst every attempt has been made to ensure the accuracy of the floor plan contained here, measurements of doors, windows, rooms and any other items are approximate and no responsibility is taken for any error, omission, or mis-statement. This plan is for illustrative purposes only and should be used as such by any prospective purchaser. The services, systems and appliances shown have not been tested and no guarantee as to their operability or efficiency can be given Made with Metropix ©2019