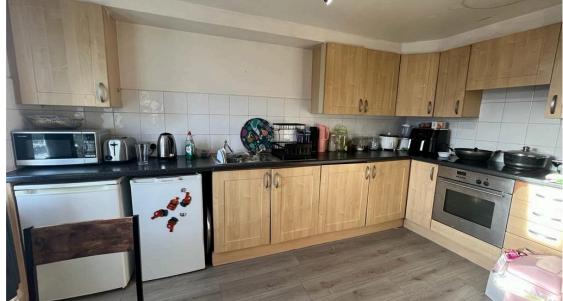

#### Lounge 7.33m x 4.03m (24' 1" x 13' 3")

Spacious living room, Upvc double glazed windows. The living room/kitchen has wood laminate flooring throughout. Two electric heaters, the kitchen has wall and base units with fridge and freezer, oven, hob and extractor hood. Stainless steel sink unit.