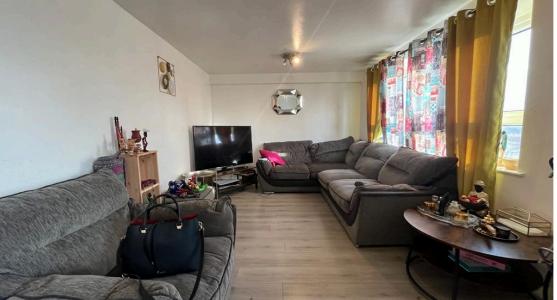

#### Lounge 7.33m x 4.03m (24' 1" x 13' 3")

Spacious living room, Upvc double glazed windows. The living room/kitchen has wood laminate flooring throughout. Two electric heaters, the kitchen has wall and base units with fridge and freezer, oven, hob and extractor hood. Stainless steel sink unit.