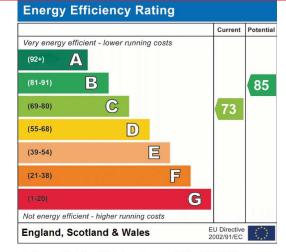

l return of circa £800pcm.

#### Lounge 7.33m x 4.03m (24' 1" x 13' 3")

Spacious living room, Upvc double glazed windows. The living room/kitchen has wood laminate flooring throughout. Two electric heaters, the kitchen has wall and base units with fridge and freezer, oven, hob and extractor hood. Stainless steel sink unit.

### Master Bedroom 4.26m x 2.92m (14' x 9' 7")

Upvc double glazed window, wood laminate floor and electric heater.

**Bedroom Two** 4.17m x 2.30m (13' 8" x 7' 7") Upvc double glazed window, wood laminate flooring and electric heater

### Bathroom

Three piece suite with electric shower over the bath, wash hand basin and w.c Heated towel rail and tiled walls.

### Lease Details

999 years from 2003



# Guide price £99,950 City View, Highclere Avenue, Salford, M7 4ZU



Address: City View, Highclere Avenue, Salford, M7 4ZU





#### C & R PROPERTIES

Whilst every attempt has been made to ensure the accuracy of the floor plan contained here, measurements of doors, windows, rooms and any other items are approximate and no responsibility is taken for any error, omission, or mis-statement. This plan is for illustrative purposes only and should be used as such by any prospective purchaser. The services, systems and appliances shown have not been tested and no guarantee as to their operability or efficiency can be given Made with Metropix ©2019