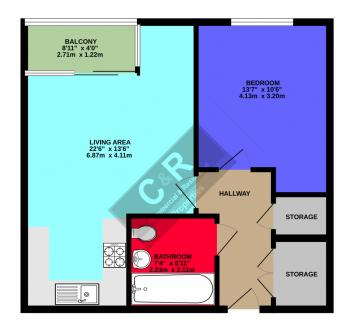

Offered to the market with no onward chain. market a well presented one bedroom apartment situated in Great Northern Tower. The property comprises of an open plan living area and kitchen with integrated appliances, a private balcony, spacious bedroom and a three piece bathroom suite. The apartment has the added benefit of a 24/7 concierge service. Great Northern Tower is a 72 meter sloped residential development which is set back just off Deansgate.

Offered to the market with no onward chain. C & R City are pleased to bring to the market a well presented one bedroom apartment situated in Great Northern Tower. The property comprises of an open plan living area and kitchen with integrated appliances, a private balcony, spacious bedroom and a three piece bathroom suite. The apartment has the added benefit of a 24/7 concierge service. Great Northern Tower is a 72 meter sloped residential development which is set back just off Deansgate.

Ground Rent: £100Pa Service Charge: £2313.05

**GROUND FLOOR** 

C & R PROPERTIES

Whilst every attempt has been made to ensure the accuracy of the floorplan contained here, measurement of doors, visidons, noors and any other tiens are approximate and no reappossibility in taken for any error omission or mis-statement. This plan is for illustrative purposes only and should be used as such by any prospective purchaser. The services, systems and applicances shown have not been tested and no guarante as to their operations of efficiency can be given.