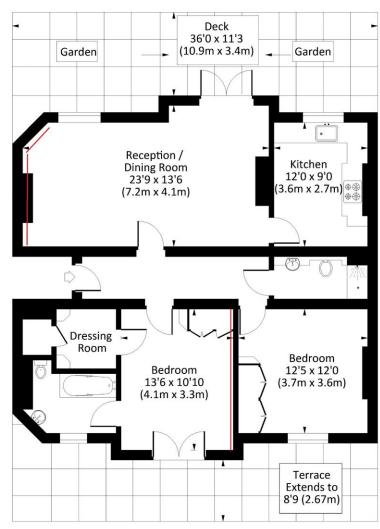

#### Accommodation

Ground Floor Apartment I Reception Room I Kitchen I Master Bedroom I Dressing Room I En suite bathroom I Bedroom 2 I Shower Room I Decked Terraces I Royal Borough of Kensington & Chelsea I 1,001 sq ft (93 sq m)

## WARWICK CHAMBERS, PATER STREET W8

Approx. gross internal area 1001 Sq Ft. / 93 Sq M.

#### **GROUND FLOOR**

All measurements are approximate and for illustration purposes only as defined by the RICS Code of Measuring Practice © 2014 Dowling Jones Design www.dowlingjones.com 020 7610 9933