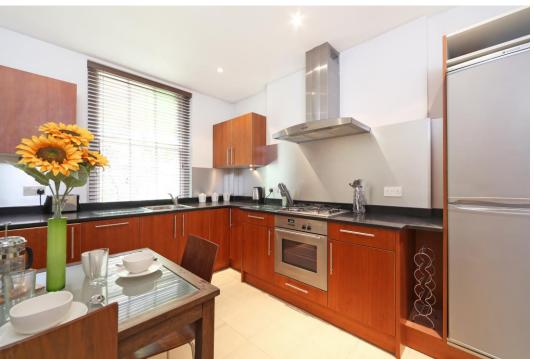

### Description

This well proportioned two bedroom flat is situated on the ground floor of this popular Kensington mansion block.

The property benefits from a generous reception room with space for dining, a fully fitted eat-in kitchen, master bedroom with dressing room and ensuite bathroom, second double bedroom, shower room and two decked terraces.

#### Accommodation

Ground Floor Apartment I Reception Room I Kitchen I Master Bedroom I Dressing Room I En suite bathroom I Bedroom 2 I Shower Room I Decked Terraces I Royal Borough of Kensington & Chelsea I 1,001 sq ft (93 sq m)