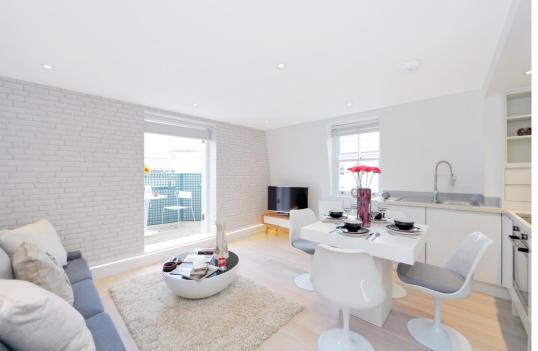

### Description

A fourth floor, one bedroom flat with a private, south east facing balcony and enviable roof top views across London.

The property comprises an open plan kitchen / reception room, double bedroom, dressing area and ensuite bathroom.

## Accommodation

4<sup>th</sup> Floor Flat | Lift | Open Plan Kitchen / Reception Room | Balcony | Double Bedroom | Dressing Area | En Suite Bathroom | 422 sq ft (39 sq m)

Asking Price Lease Service Charge Ground Rent Council Tax £620,000 STC Share of Freehold £4,490 per annum (inc. reserves) Peppercorn Westminster Band D