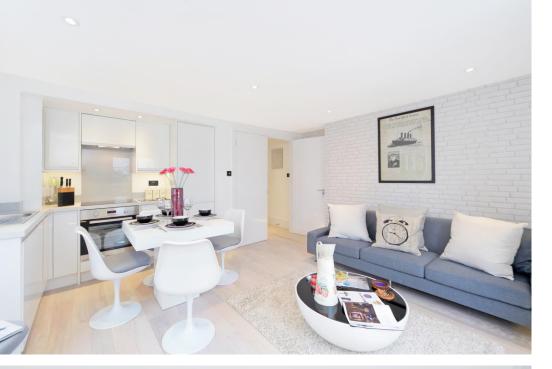

### Description

A fourth floor, one bedroom flat with a private, south east facing balcony and enviable roof top views across London.

The property comprises an open plan kitchen / reception room, double bedroom, dressing area and ensuite bathroom.

## Accommodation

4<sup>th</sup> Floor Flat | Lift | Open Plan Kitchen / Reception Room | Balcony | Double Bedroom | Dressing Area | En Suite Bathroom | 422 sq ft (39 sq m)

Asking Price Lease Service Charge Ground Rent Council Tax £620,000 STC Share of Freehold £4,490 per annum (inc. reserves) Peppercorn Westminster Band D