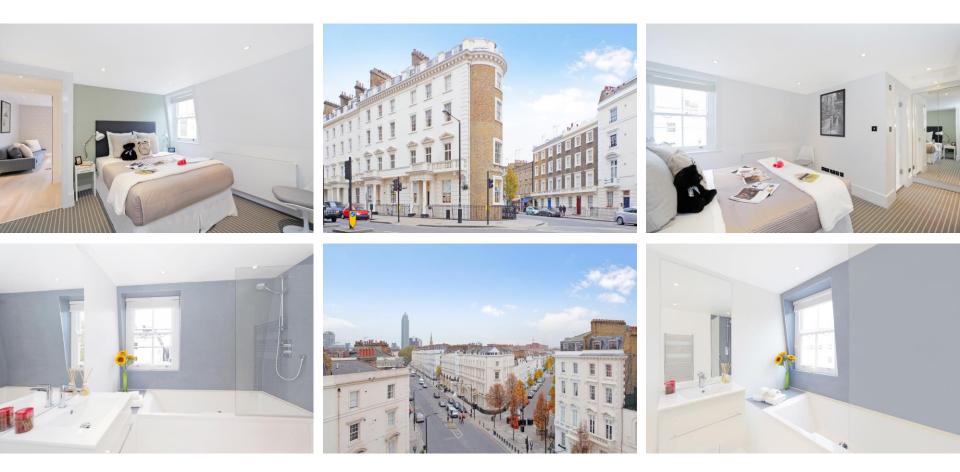

### Description

A fourth floor, one bedroom flat with a private, south east facing balcony and enviable roof top views across London.

The property comprises an open plan kitchen / reception room, double bedroom, dressing area and ensuite bathroom.

The property is close to Victoria Station (Circle, District and Victoria Lines, Gatwick Express and National Rail), Tachbrook Market and local shopping on Warwick Way.