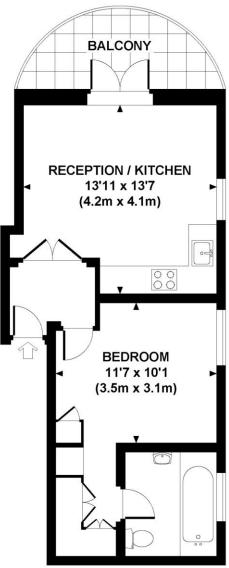

## Accommodation

4<sup>th</sup> Floor Flat | Lift | Open Plan Kitchen / Reception Room | Balcony | Double Bedroom | Dressing Area | En Suite Bathroom | 422 sq ft (39 sq m)

Asking Price Lease Service Charge Ground Rent Council Tax £620,000 STC Share of Freehold £4,490 per annum (inc. reserves) Peppercorn Westminster Band D

# WARWICK SQUARE, SW1X

Approx. gross internal area 422 Sq Ft. / 39.2 Sq M.

## FOURTH FLOOR

All measurements are approximate and for illustration purposes only as defined by the RICS Code of Measuring Practice © 2013 Dowling Jones Design www.dowlingjones.com 020 7610 9933

LCP House, Ogle Street, London W1W 6HU sales@lcpprivate.com 020 7723 1733