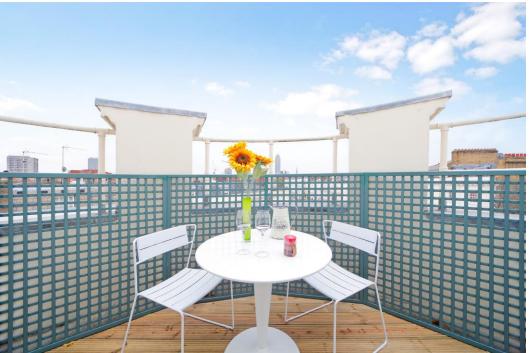

### Description

A fourth floor, one bedroom flat with a private, south east facing balcony and enviable roof top views across London.

The property comprises an open plan kitchen / reception room, double bedroom, dressing area and ensuite bathroom.

## Accommodation

4<sup>th</sup> Floor Flat | Lift | Open Plan Kitchen / Reception Room | Balcony | Double Bedroom | Dressing Area | En Suite Bathroom | 422 sq ft (39 sq m)

Asking Price Lease Service Charge Ground Rent Council Tax £620,000 STC Share of Freehold £4,490 per annum (inc. reserves) Peppercorn Westminster Band D