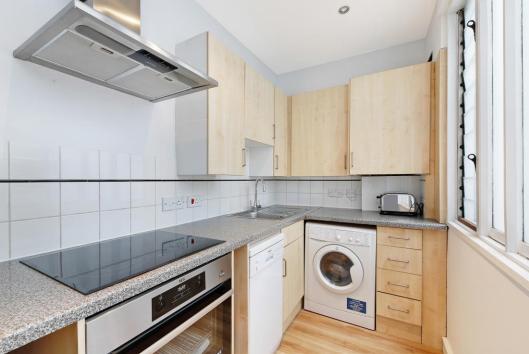

#### Description

This one bedroom, ground floor flat is situated in a peaceful gated mews off St Michael's Street. The property consists of a good sized reception room and semi opn plan kitchen, double bedroom, bathroom and private patio.

#### Accommodation

Reception Room I Semi Open Plan Kitchen I Bedroom I Bathroom I 415 sq ft (39 sq m)

Asking Price Lease Service Charge Ground Rent Council Tax £499,950 stc Share of Freehold £1,766 per annum (inc. reserves) Peppercorn Westminster Band D