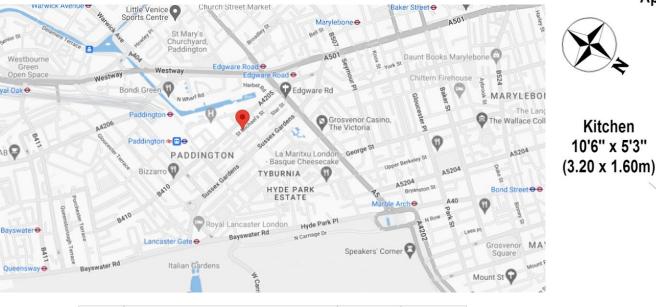

# LCP/PrivateOffice

St Michael's Street, Paddington W2 Asking Price £499,950 stc

Nearby transport links include Paddington (Heathrow Express, Network Rail, Bakerloo, District, Circle, Hammersmith & City and Elizabeth Lines) in addition to Lancaster Gate (Central Line). The spaces of Hyde Park and Kensington Gardens are close by.