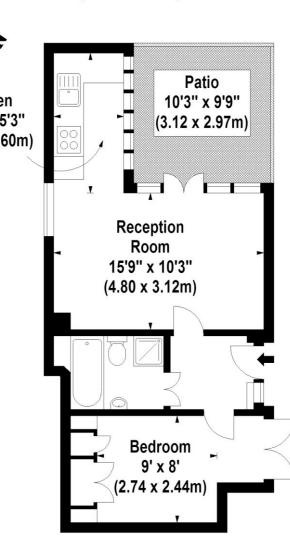

#### Accommodation

Reception Room I Semi Open Plan Kitchen I Bedroom I Bathroom I 415 sq ft (39 sq m)

Asking Price Lease Service Charge Ground Rent Council Tax £499,950 stc Share of Freehold £1,766 per annum (inc. reserves) Peppercorn Westminster Band D

## St. Michael's Street, W2

Approx. Gross Internal Area \* 415 Sq Ft - 38.55 Sq M

### **Ground Floor**

Illustration For Identification Purposes Only. Not To Scale \*Floorplans Drawn According To RICS Guidelines Floorplans Supplied By Totalvista Tel : 07976 232758 www.totalvista.net Copyright Totalvista 2005 (br)