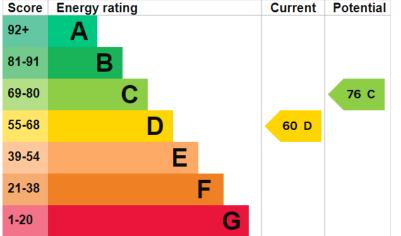

ground floor flat is situated in a peaceful gated mews off St Michael's Street. The property consists of a good sized reception room and semi opn plan kitchen, double bedroom, bathroom and private patio.

Nearby transport links include Paddington (Heathrow Express, Network Rail, Bakerloo, District, Circle, Hammersmith & City and Elizabeth Lines) in addition to Lancaster Gate (Central Line). The spaces of Hyde Park and Kensington Gardens are close by.

#### Accommodation

Reception Room I Semi Open Plan Kitchen I Bedroom I Bathroom I 415 sq ft (39 sq m)

Asking Price Lease Service Charge Ground Rent Council Tax £499,950 stc Share of Freehold £1,766 per annum (inc. reserves) Peppercorn Westminster Band D

## St. Michael's Street, W2

Approx. Gross Internal Area \* 415 Sq Ft - 38.55 Sq M







### **Ground Floor**

Illustration For Identification Purposes Only. Not To Scale \*Floorplans Drawn According To RICS Guidelines Floorplans Supplied By Totalvista Tel : 07976 232758 www.totalvista.net Copyright Totalvista 2005 (br)

Please note none of the statements contained in these particulars as to this property are to be relied on as statements or representation of fact. It should also be noted that amenities and appliances have not been tested.





LCP House, Ogle Street, London W1W 6HU sales@lcpprivate.com 020 7723 1733







LCP House, Ogle Street, London W1W 6HU sales@lcpprivate.com 020 7723 1733



LCP House, Ogle Street, London W1W 6HU sales@lcpprivate.com 020 7723 1733