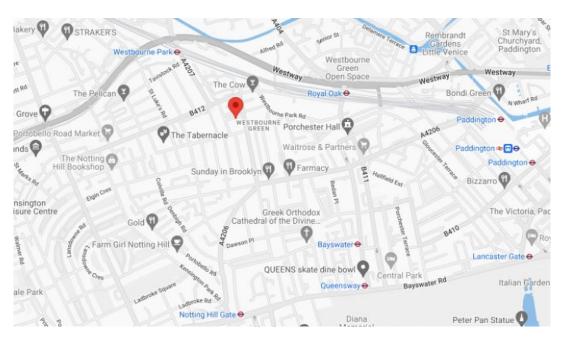

Westbourne Park Station (Hammersmith & City and Circle Lines) and good local bus routes give access in and out of the City. There is a wealth of shops, cafes and restaurants to be found in the immediate area.