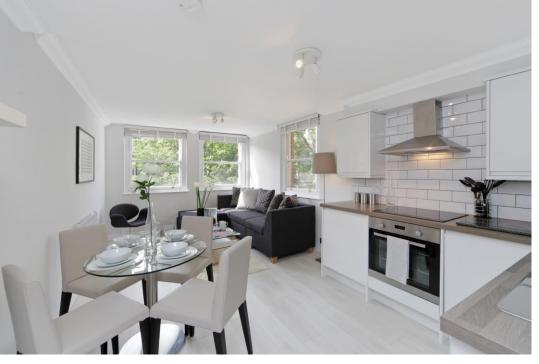

## Description

A bright and spacious second floor one bedroom flat with southerly views over the gardens at the rear of the property.

The flat forms park of a white stucco building which sits on the southern side of St Stephen's Gardens. There is a good sized open plan kitchen and reception room, double bedroom with fitted wardrobes, bathroom and storage cupboard.

#### Accommodation

Open Plan Kitchen / Reception Room I Bedroom I Bathroom I 440 sq ft (41 sq m)

**Asking Price** £538,500 STC

**Lease** Approximately 103 years remaining

**Service Charge** £1,682 per annum (inc. reserves)