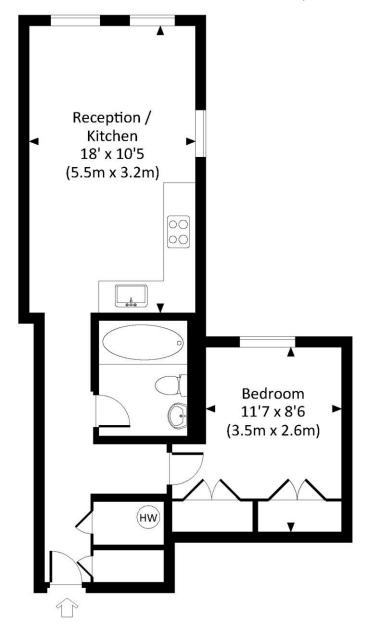

#### Accommodation

Open Plan Kitchen / Reception Room I Bedroom I Bathroom I 440 sq ft (41 sq m)

**Asking Price** £538,500 STC

**Lease** Approximately 103 years remaining

**Service Charge** £1,682 per annum (inc. reserves)

## STEPHENS GARDENS, W2

Approx. gross internal area 440 Sq.Ft. / 40.9 Sq.M.

LCP House, Ogle Street, London W1W 6HU sales@lcpprivate.com
020 7723 1733

LCP House, Ogle Street, London W1W 6HU sales@lcpprivate.com
020 7723 1733