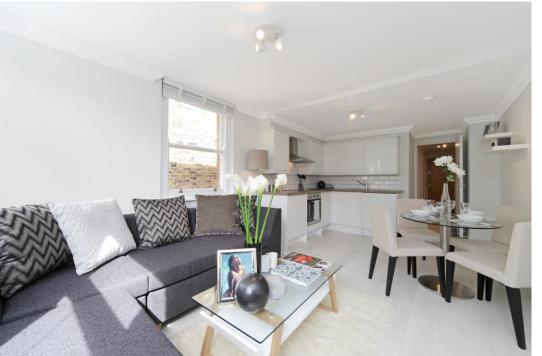

## Description

A bright and spacious second floor one bedroom flat with southerly views over the gardens at the rear of the property.

The flat forms park of a white stucco building which sits on the southern side of St Stephen's Gardens. There is a good sized open plan kitchen and reception room, double bedroom with fitted wardrobes, bathroom and storage cupboard.

#### Accommodation

Open Plan Kitchen / Reception Room I Bedroom I Bathroom I 440 sq ft (41 sq m)

**Asking Price** £538,500 STC

**Lease** Approximately 103 years remaining

**Service Charge** £1,682 per annum (inc. reserves)