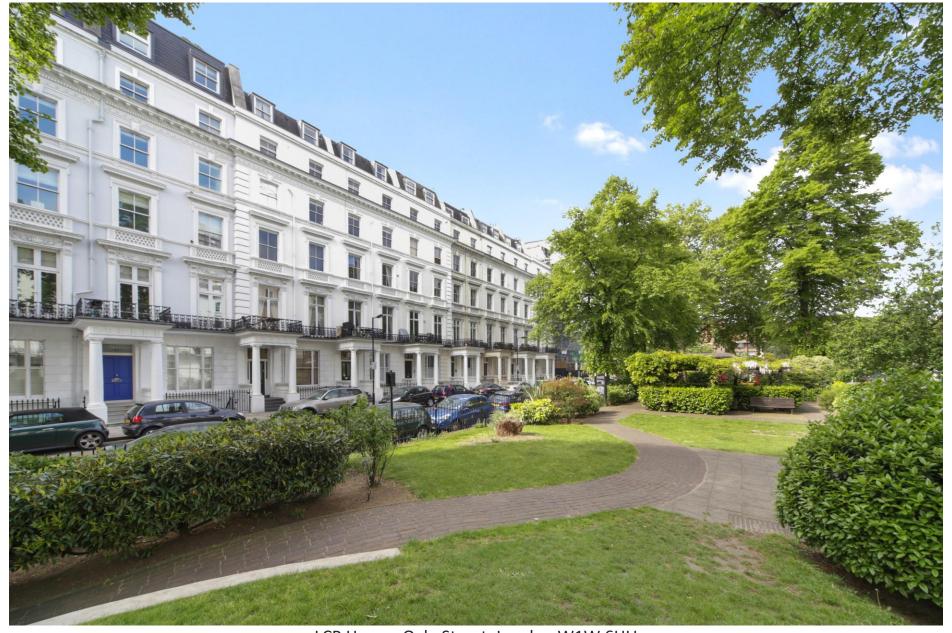

# LCP/PrivateOffice est.1990

St Stephen's Gardens, Westbourne Park W2
Asking Price £538,500 stc

## Description

A bright and spacious second floor one bedroom flat with southerly views over the gardens at the rear of the property.

The flat forms park of a white stucco building which sits on the southern side of St Stephen's Gardens. There is a good sized open plan kitchen and reception room, double bedroom with fitted wardrobes, bathroom and storage cupboard.