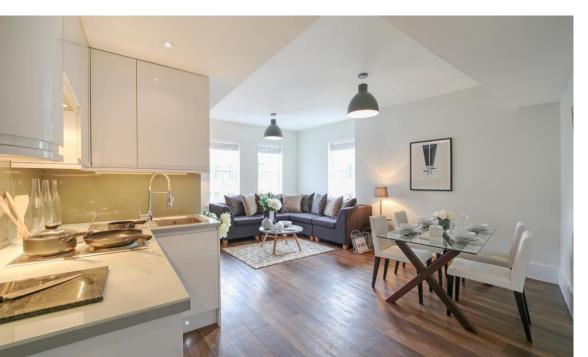

## Description

A modern one bedroom flat situated on the third floor of this attractive period building just off The Strand.

The flat is presented in good order and comprises a bright open plan kitchen/reception room, a master bedroom with fitted wardrobes and ensuite shower room. The property further benefits from a lift.

## Accommodation

3rd Floor Apartment | Reception Room | Open Plan Kitchen | Master Bedroom | En suite shower room | Lift | Westminster Parking Permit | 460 sq ft (43 sq m)

Asking Price Lease Service Charge Ground Rent Council Tax £650,000 sTC 25<sup>th</sup> March 2109 (84 years) £8,464 per annum (inc. reserves) £100pa Westminster Band E