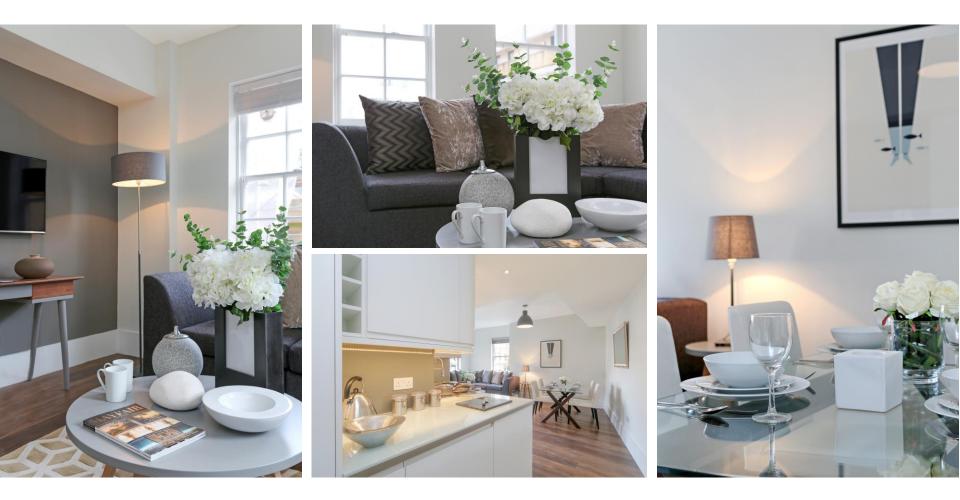

## Description

A modern one bedroom flat situated on the third floor of this attractive period building just off The Strand.

The flat is presented in good order and comprises a bright open plan kitchen/reception room, a master bedroom with fitted wardrobes and ensuite shower room. The property further benefits from a lift.

## Accommodation

3rd Floor Apartment | Reception Room | Open Plan Kitchen | Master Bedroom | En suite shower room | Lift | Westminster Parking Permit | 460 sq ft (43 sq m)

Asking Price Lease Service Charge Ground Rent Council Tax £650,000 sTC 25<sup>th</sup> March 2109 (84 years) £8,464 per annum (inc. reserves) £100pa Westminster Band E