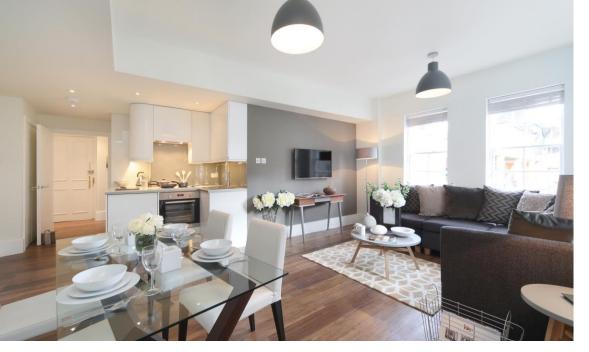

## Description

A modern one bedroom flat situated on the third floor of this attractive period building just off The Strand.

The flat is presented in good order and comprises a bright open plan kitchen/reception room, a master bedroom with fitted wardrobes and ensuite shower room. The property further benefits from a lift.

## Accommodation

3rd Floor Apartment | Reception Room | Open Plan Kitchen | Master Bedroom | En suite shower room | Lift | Westminster Parking Permit | 460 sq ft (43 sq m)

Asking Price Lease Service Charge Ground Rent Council Tax £650,000 sTC 25<sup>th</sup> March 2109 (84 years) £8,464 per annum (inc. reserves) £100pa Westminster Band E