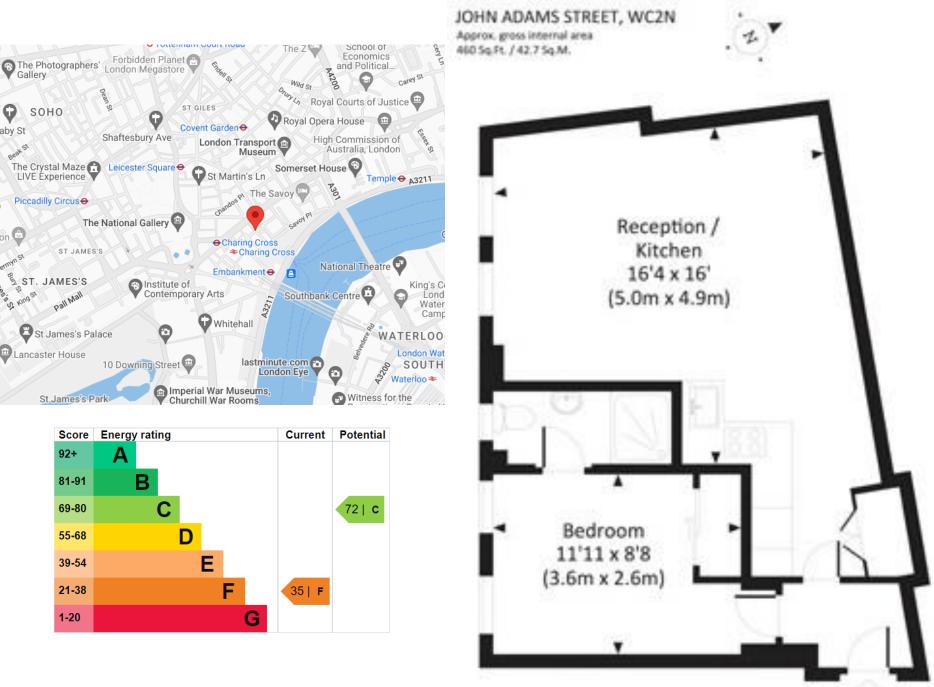

Durham House is on John Adam Street, a quiet side street between The Strand and The Embankment. Very centrally located, it is close to local shops, a variety of transport links, Covent Garden, Leicester Square, Soho and the River.

## Accommodation

3rd Floor Apartment | Reception Room | Open Plan Kitchen | Master Bedroom | En suite shower room | Lift | Westminster Parking Permit | 460 sq ft (43 sq m)

Asking Price Lease Service Charge Ground Rent Council Tax £650,000 sTC 25<sup>th</sup> March 2109 (84 years) £8,464 per annum (inc. reserves) £100pa Westminster Band E