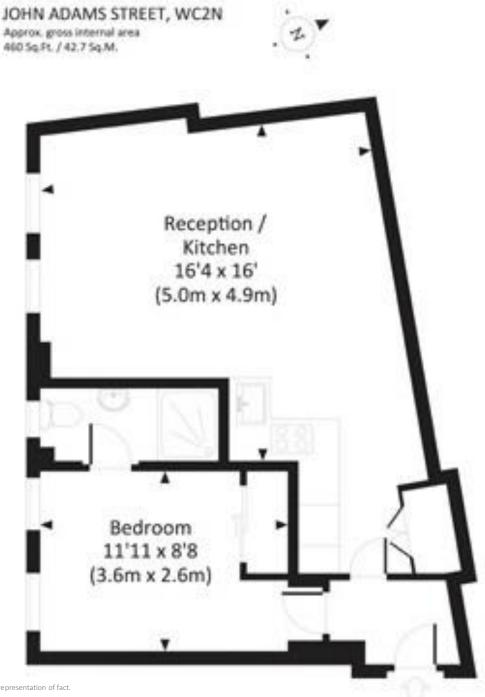

## Accommodation

3rd Floor Apartment I Reception Room I Open Plan Kitchen I Master Bedroom I En suite shower room I Lift I Westminster Parking Permit I 460 sq ft (43 sq m)

**Asking Price** £695,000 STC

**Lease** 25<sup>th</sup> March 2109 (84 years)