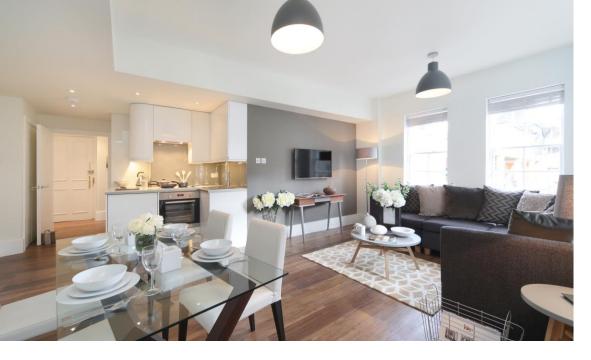

## Description

A modern one bedroom flat situated on the third floor of this attractive period building just off The Strand.

The flat is presented in good order and comprises a bright open plan kitchen/reception room, a master bedroom with fitted wardrobes and ensuite shower room. The property further benefits from a lift.

## Accommodation

3rd Floor Apartment I Reception Room I Open Plan Kitchen I Master Bedroom I En suite shower room I Lift I Westminster Parking Permit I 460 sq ft (43 sq m)

**Asking Price** £695,000 STC

**Lease** 25<sup>th</sup> March 2109 (84 years)