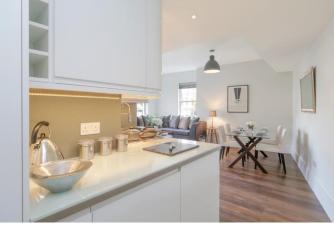

## Description

A modern one bedroom flat situated on the third floor of this attractive period building just off The Strand.

The flat is presented in good order and comprises a bright open plan kitchen/reception room, a master bedroom with fitted wardrobes and ensuite shower room. The property further benefits from a lift.

## Accommodation

3rd Floor Apartment I Reception Room I Open Plan Kitchen I Master Bedroom I En suite shower room I Lift I Westminster Parking Permit I 460 sq ft (43 sq m)

**Asking Price** £695,000 STC

**Lease** 25<sup>th</sup> March 2109 (84 years)