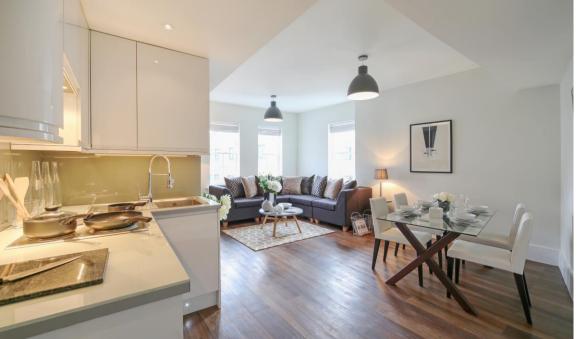

## Description

A modern one bedroom flat situated on the third floor of this attractive period building just off The Strand.

The flat is presented in good order and comprises a bright open plan kitchen/reception room, a master bedroom with fitted wardrobes and ensuite shower room. The property further benefits from a lift.

## Accommodation

3rd Floor Apartment I Reception Room I Open Plan Kitchen I Master Bedroom I En suite shower room I Lift I Westminster Parking Permit I 460 sq ft (43 sq m)

**Asking Price** £695,000 STC

**Lease** 25<sup>th</sup> March 2109 (84 years)