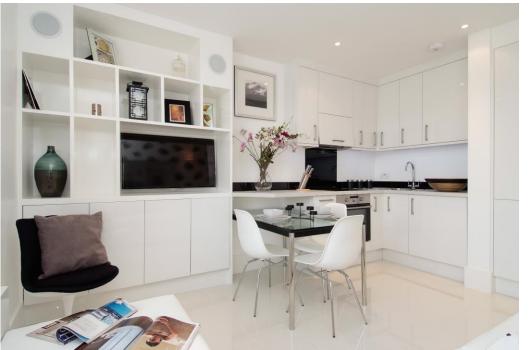

### Description

A compact one bedroom apartment on the third floor (with lift) of a popular, purpose built block close to Marble Arch.

The accommodation comprises a bedroom, bathroom and an open plan kitchen / reception room. Marble Arch Apartments benefits from a 24 hour porter and communal heating and hot water.

#### Accommodation

Open Plan Kitchen / Reception Room | Bedroom | Bathroom | Lift | Porter | 338 sq ft (31 sq m)

Asking Price £495,000 STC

**Lease** 977 years remaining

**Service Charge** £5,523 per annum (inc. reserves)