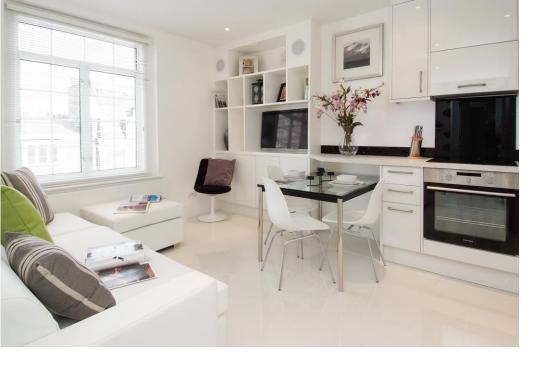

### Description

A compact one bedroom apartment on the third floor (with lift) of a popular, purpose built block close to Marble Arch.

The accommodation comprises a bedroom, bathroom and an open plan kitchen / reception room. Marble Arch Apartments benefits from a 24 hour porter and communal heating and hot water.

#### Accommodation

Open Plan Kitchen / Reception Room | Bedroom | Bathroom | Lift | Porter | 338 sq ft (31 sq m)

Asking Price £495,000 STC

**Lease** 977 years remaining

**Service Charge** £5,523 per annum (inc. reserves)