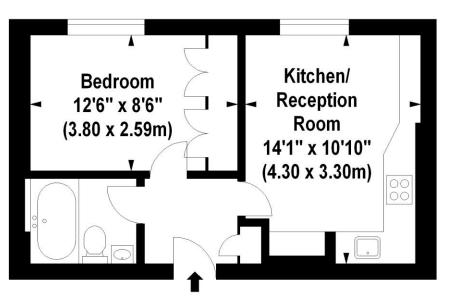

#### Accommodation

Open Plan Kitchen / Reception Room | Bedroom | Bathroom | Lift | Porter | 338 sq ft (31 sq m)

Asking Price £495,000 STC

**Lease** 977 years remaining

**Service Charge** £5,523 per annum (inc. reserves)

### Marble Arch Apartments, Harrowby Street, W1

Approx. Gross Internal Area \* 338 Sq Ft - 31.40 Sq M

**Third Floor** 

Illustration For Identification Purposes Only. Not To Scale \*Floorplan Drawn According To RICS Guidelines © www.totalvista.co.uk 2012 (aa)