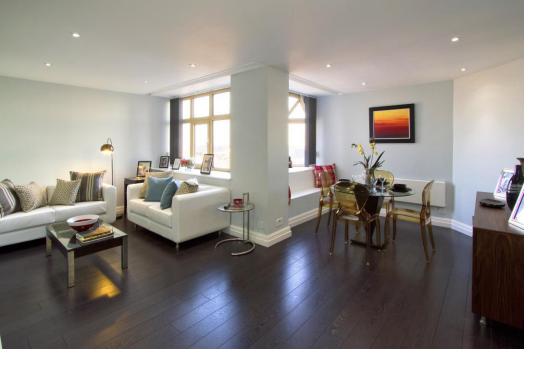

## Description

A two-bedroom apartment with far reaching views across London in this modern, purpose-built block on the King's Road. The property further benefits from a private parking space.

The accommodation comprises two bedrooms, family bathroom, reception room and a semi open plan kitchen. The property is on the 12 floor (with lift and enjoys views towards both the City to the east and the River Thames to the south.

### **Accommodation**

Open Plan Kitchen / Reception Room I Two Bedrooms I Bathroom I Lift I Parking I Porter I Exceptional Views I 764 sq ft (71 sq m)

Asking Price £825,000 STC Lease 12<sup>th</sup> May 12<sup>th</sup> May 2111