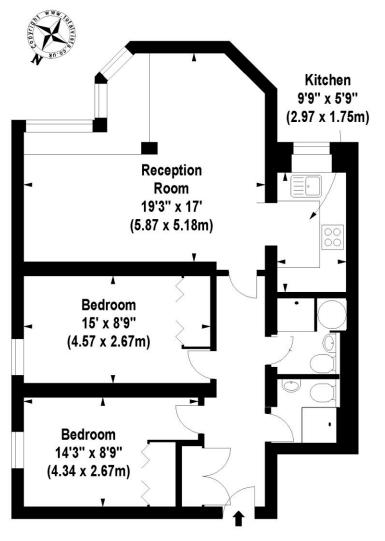

## East Kings Road, SW3

Approx. Gross Internal Area \* 764 Sq Ft - 71.00 Sq M

**Twelfth Floor** 

Illustration For Identification Purposes Only. Not To Scale
\*Floorplan Drawn According To RICS Guidelines
© www.totalvista.co.uk 2010 (br)