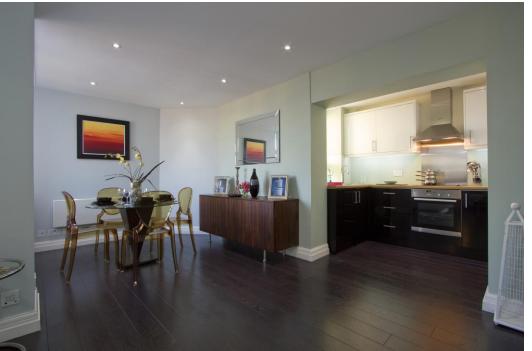

## Description

A two-bedroom apartment with far reaching views across London in this modern, purpose-built block on the King's Road. The property further benefits from a private parking space.

The accommodation comprises two bedrooms, family bathroom, reception room and a semi open plan kitchen. The property is on the 12 floor (with lift and enjoys views towards both the City to the east and the River Thames to the south.

### **Accommodation**

Open Plan Kitchen / Reception Room I Two Bedrooms I Bathroom I Lift I Parking I Porter I Exceptional Views I 764 sq ft (71 sq m)

Asking Price £825,000 STC Lease 12<sup>th</sup> May 12<sup>th</sup> May 2111